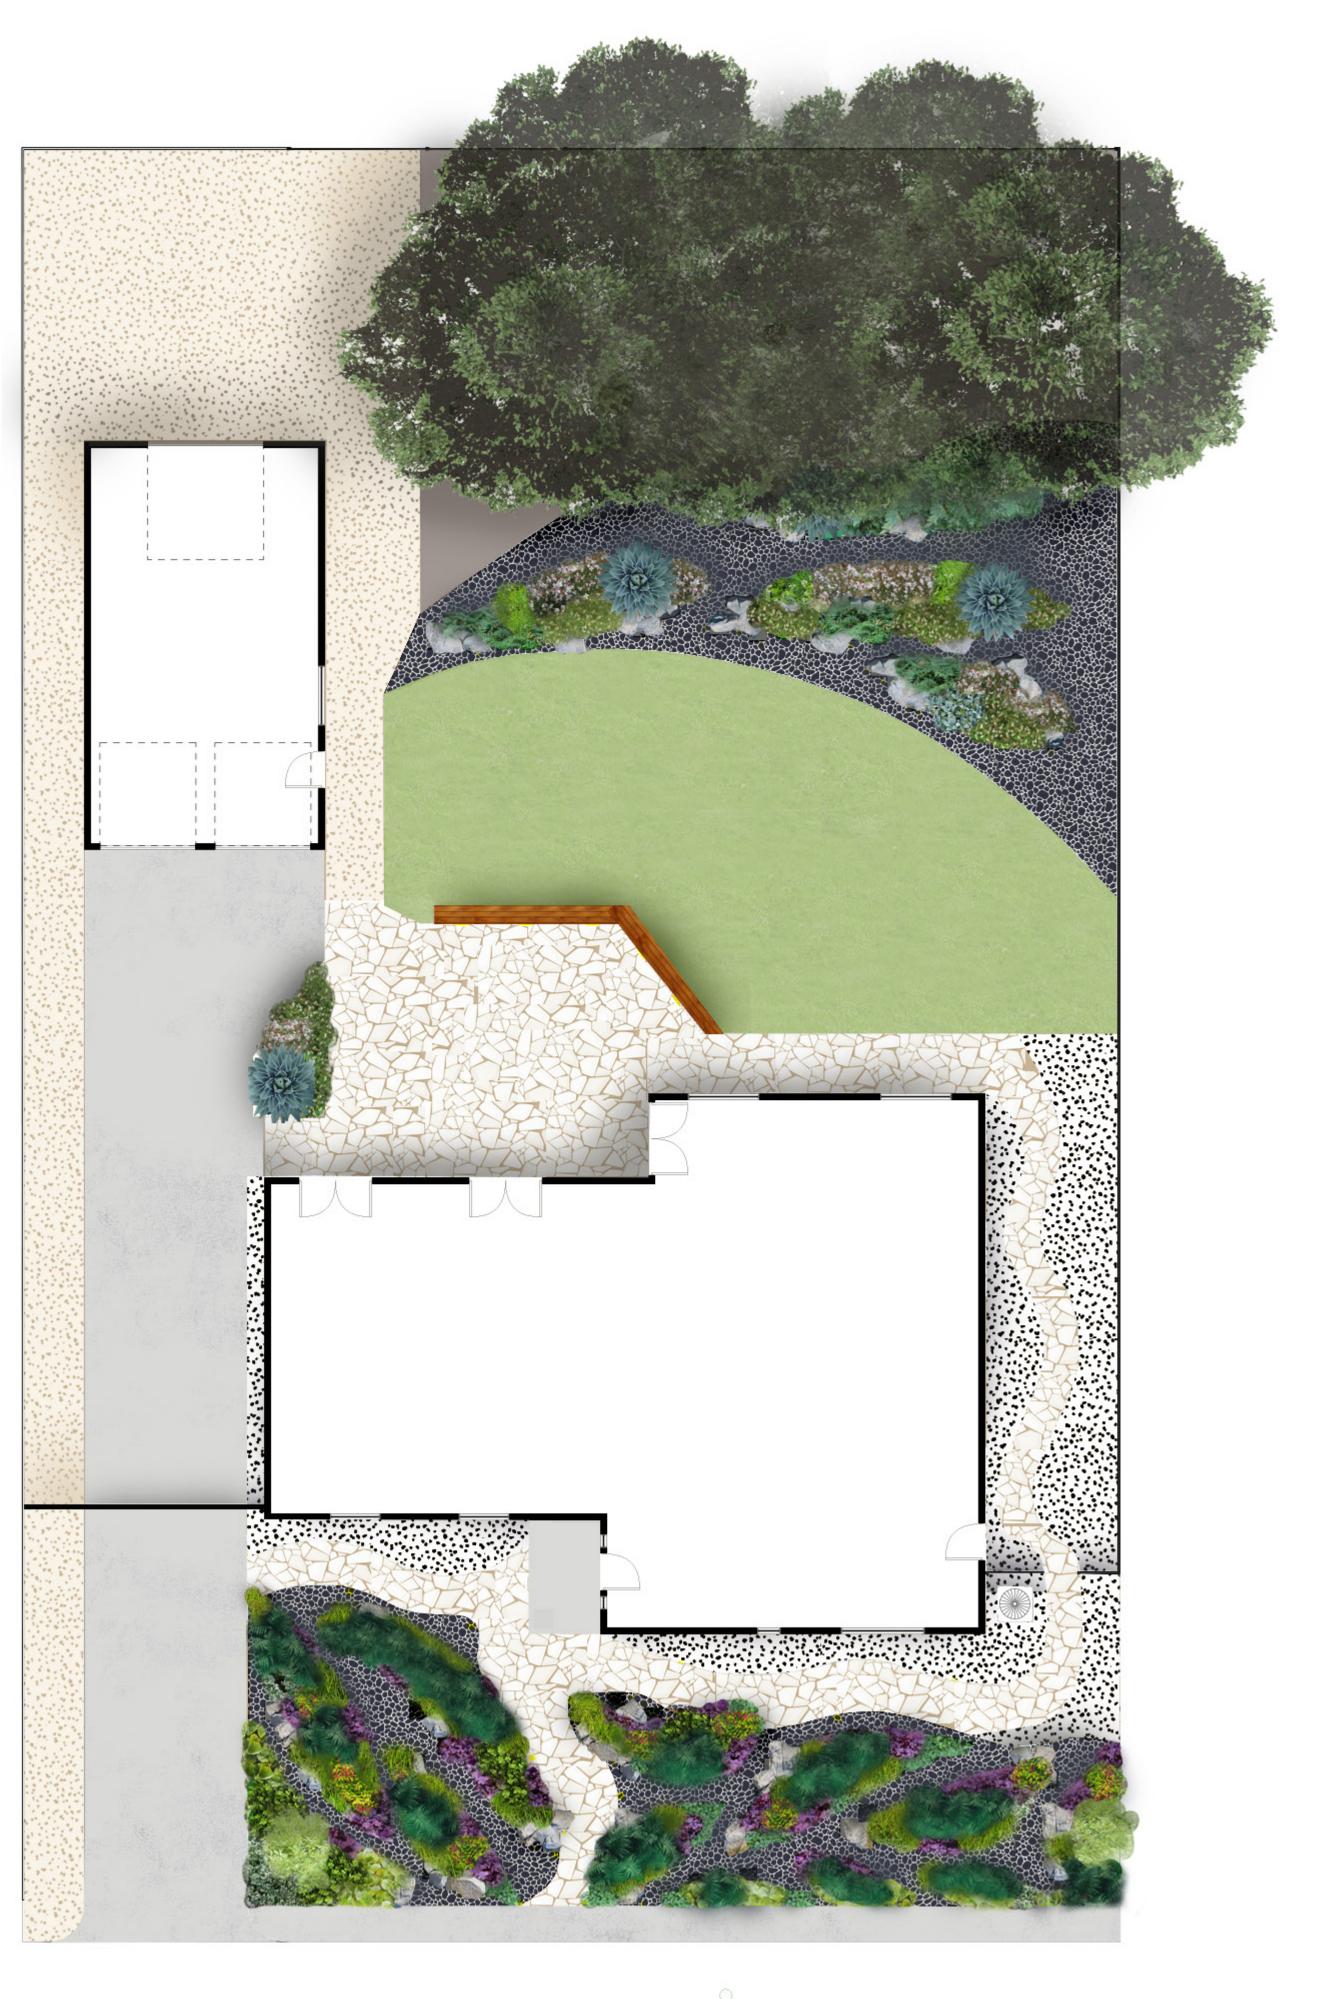

## FIRE COMPETITION | UC BERKELEY | SPONSORED BY IBSH AND CSAA INSURANCE |

Our vision is a design that follows the fire safe requirements set by the CSAA and IBSH and captures the lush feel of Northern California; land of the redwoods. Our plant palette is primarily native plants such as sword ferns and Oregon grape that create a lush evergreen back drop while being low maintenance and low water. Planting beds occur in carefully placed berms that trick the eye into thinking it is one contiguous bed while in reality the berms allow for important space and seperation between plantings. Serpentine paths of constrasting hardscape materials play together to bring texture and interest to the 0-5' zone. A metal gate crosses the driveway and increases the size of the back yard allowing more space for dogs to run and children to play.

**MATERIAL PLAN** | SCALE: 1/8" = 1'-0"