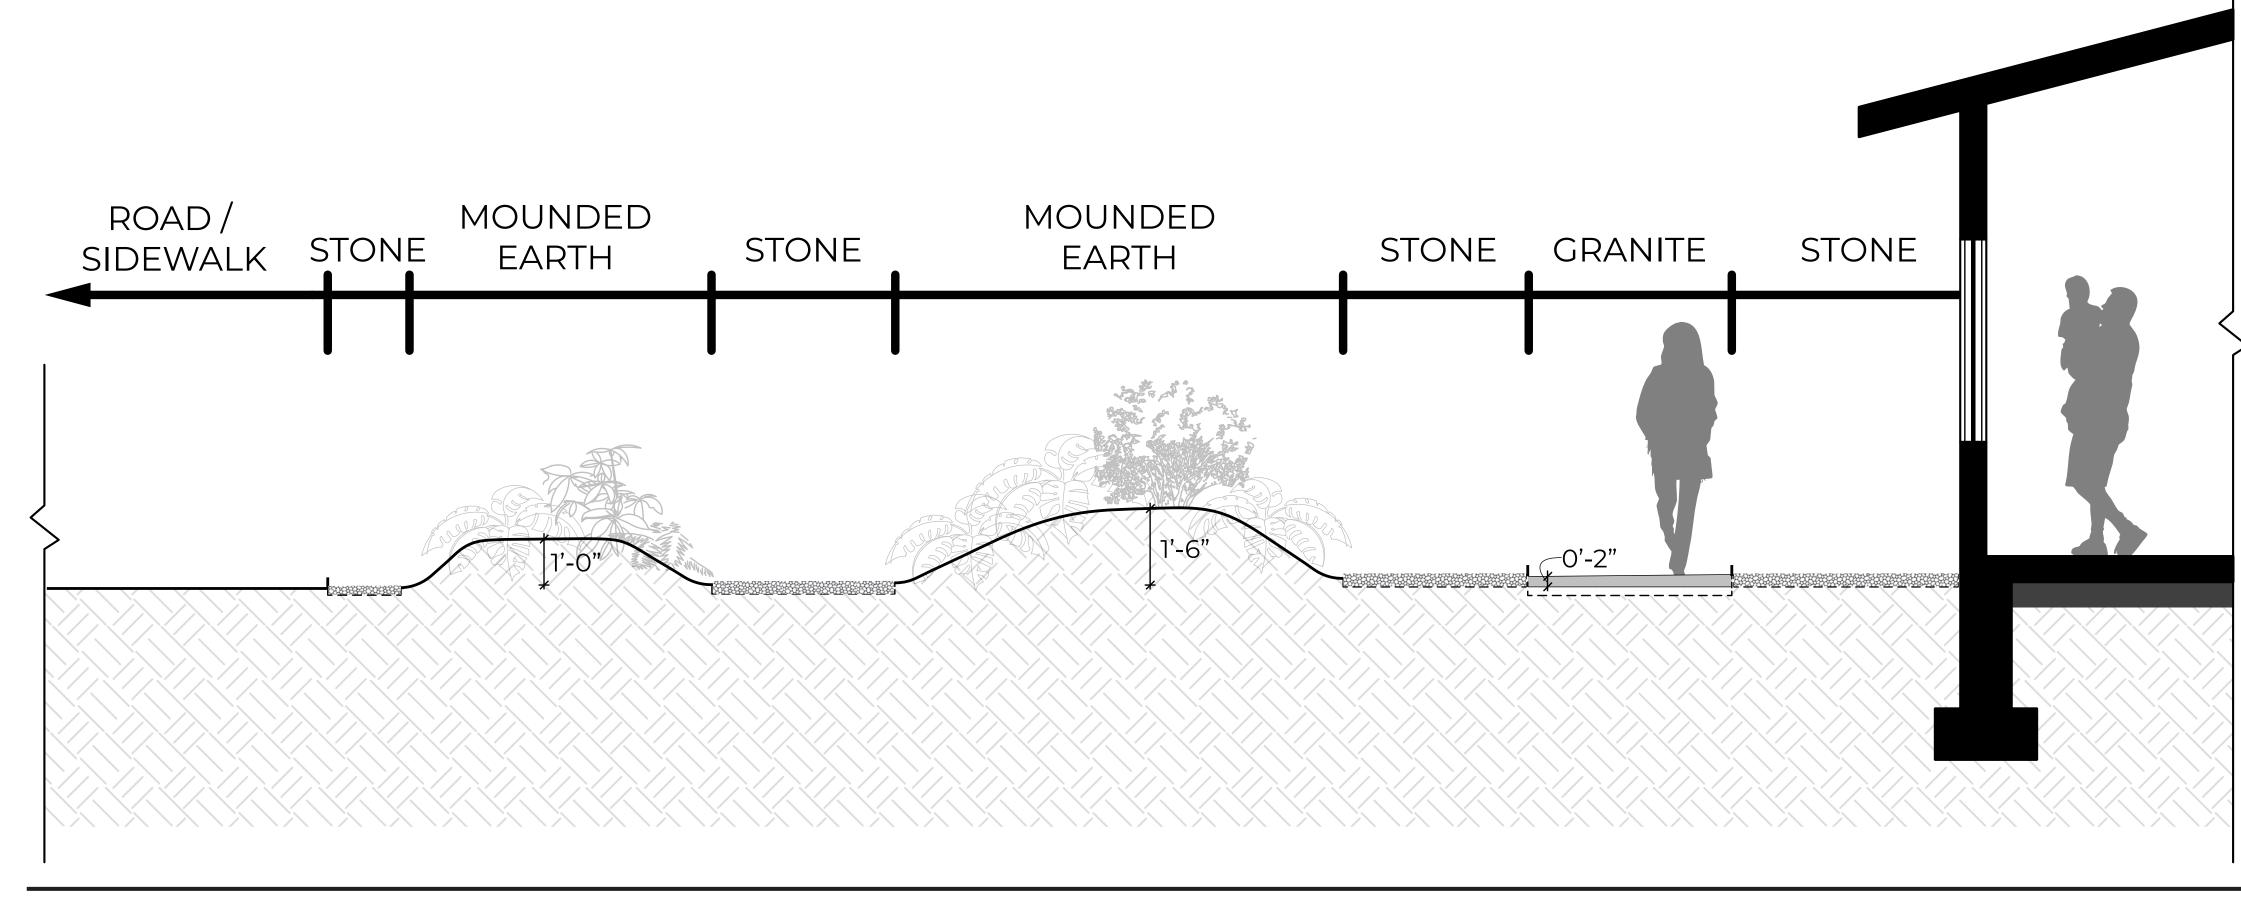

## FIRE COMPETITION | UC BERKELEY | SPONSORED BY IBSH AND CSAA INSURANCE |

Our vision is a design that follows the fire safe requirements set by the CSAA and IBSH and captures the lush feel of Northern California; land of the redwoods. Our plant palette is primarily native plants such as sword ferns and Oregon grape that create a lush evergreen back drop while being low maintenance and low water. Planting beds occur in carefully placed berms that trick the eye into thinking it is one contiguous bed while in reality the berms allow for important space and seperation between plantings. Serpentine paths of constrasting hardscape materials play together to bring texture and interest to the 0-5' zone. A metal gate crosses the driveway and increases the size of the back yard allowing more space for dogs to run and children to play.