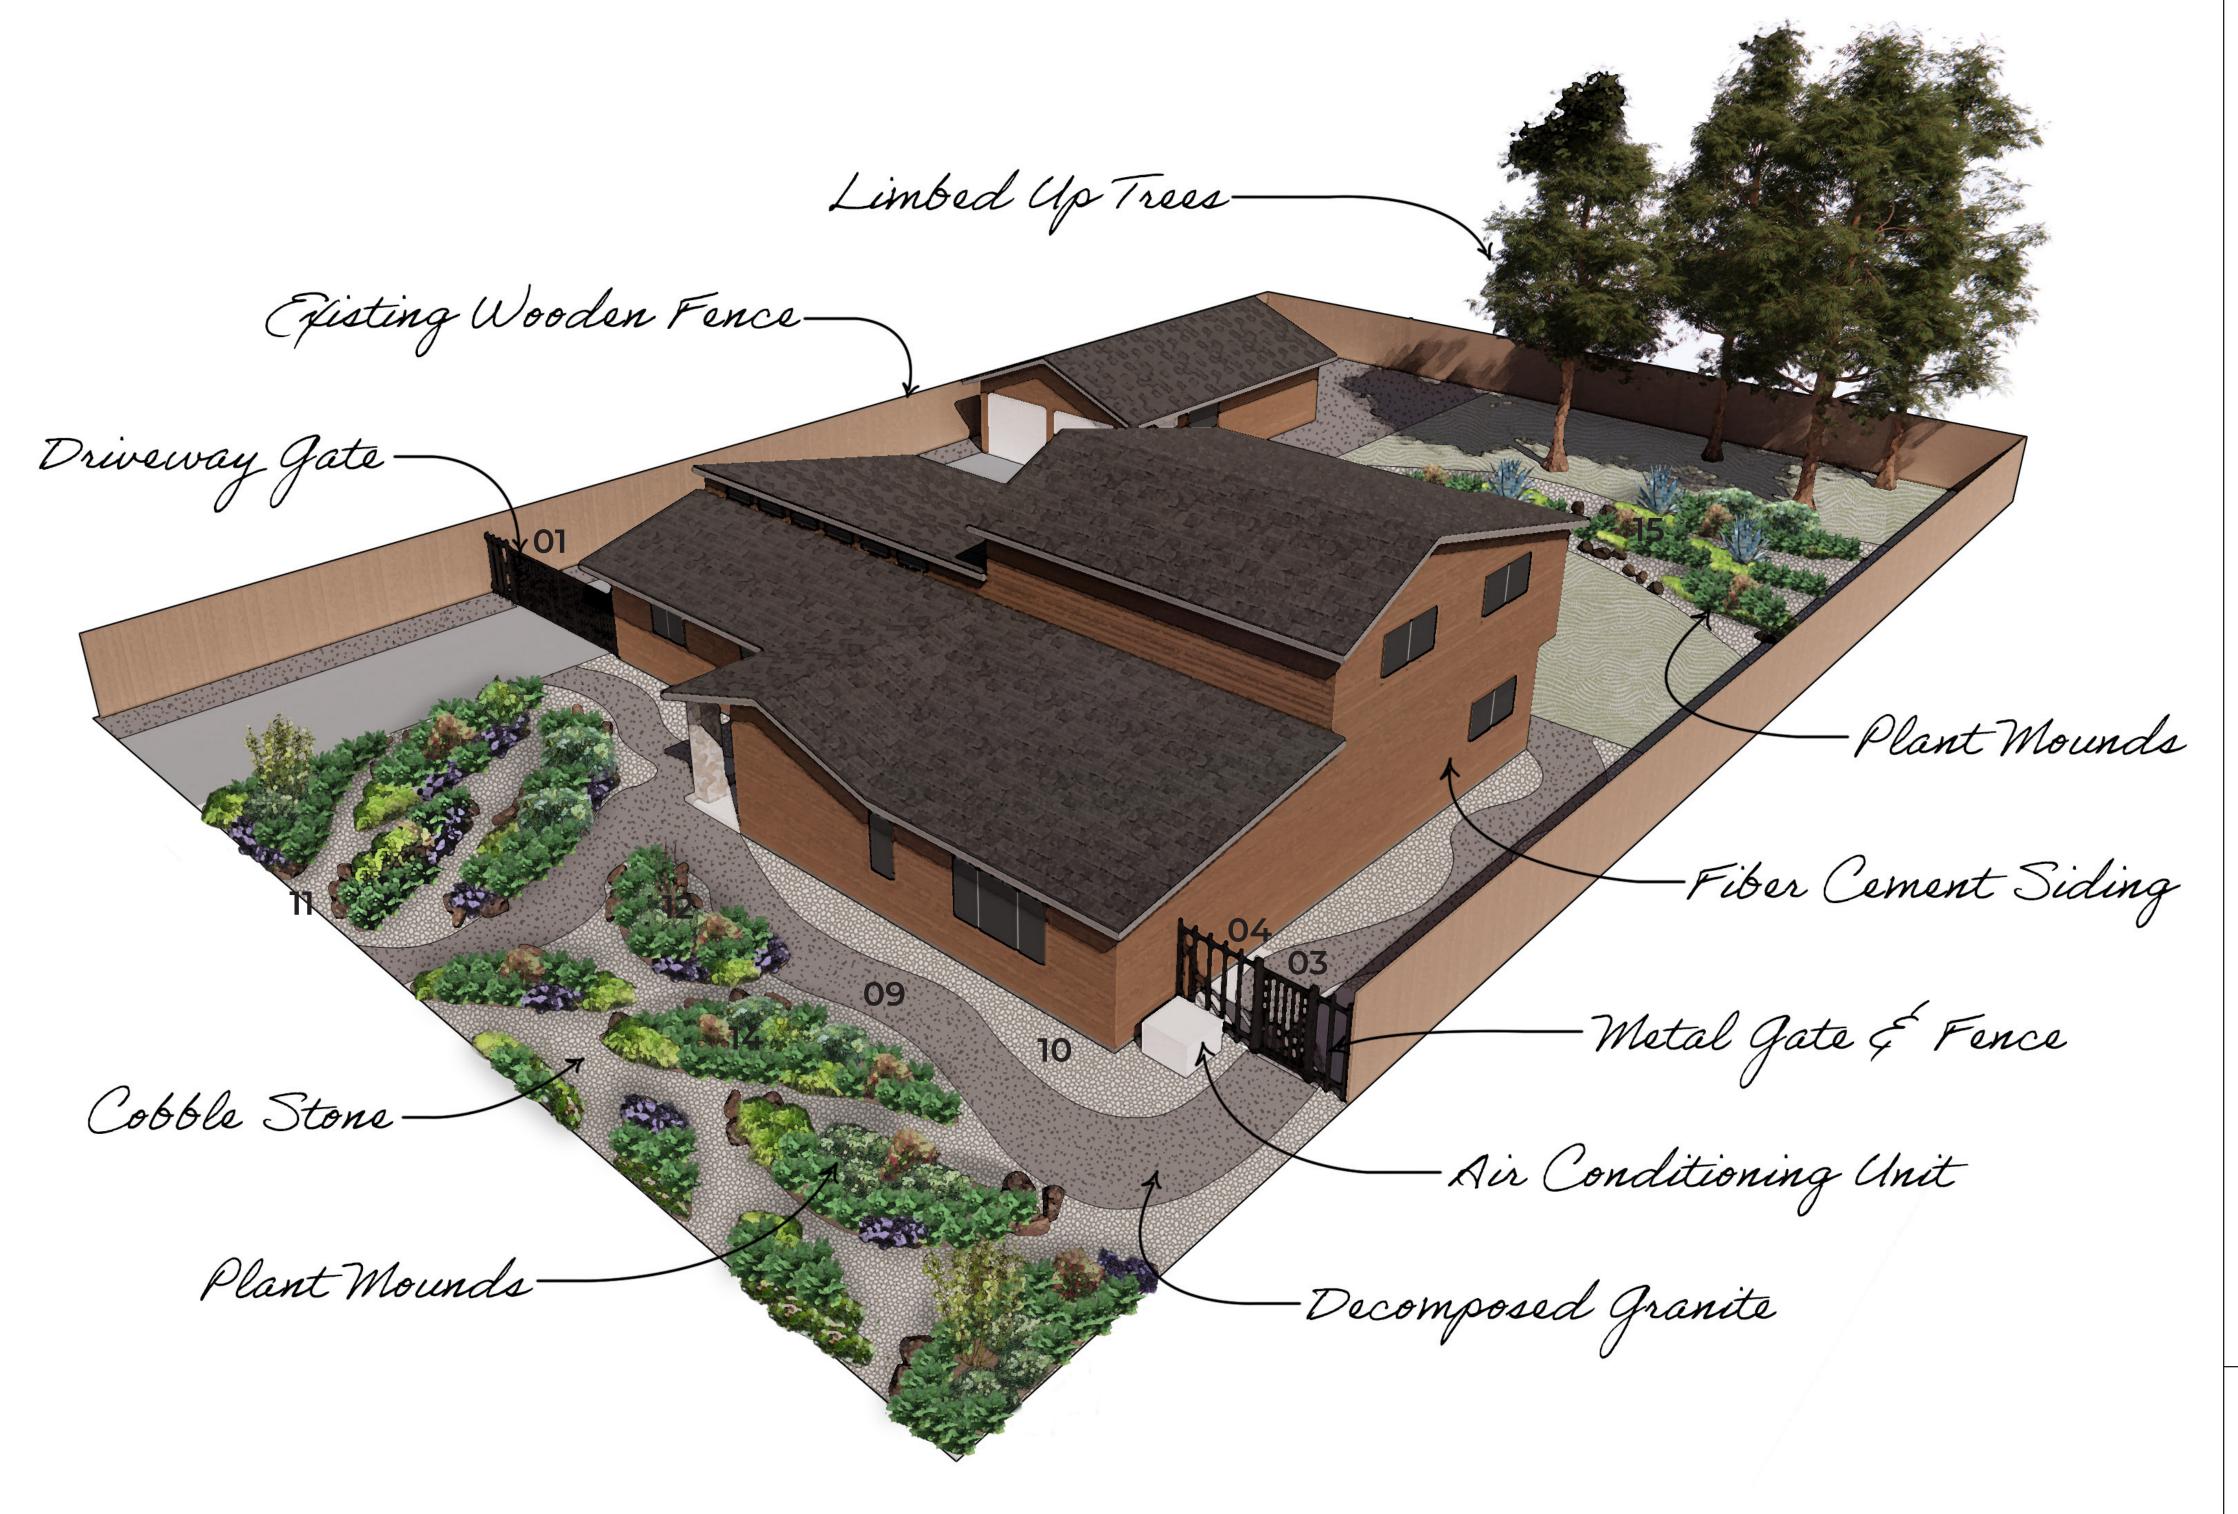

PLANT LIST | BACK YARD

FIRE COMPETITION

UC BERKELEY
SPONSORED BY
IBSH AND CSAA
INSURANCE

TECHNICAL PLAN BUDGET: \$5,000

| ## | ITEM                                                                                                                                                                                                                                                               | QTY                                                      | COST                                                                                                                           |
|----|--------------------------------------------------------------------------------------------------------------------------------------------------------------------------------------------------------------------------------------------------------------------|----------------------------------------------------------|--------------------------------------------------------------------------------------------------------------------------------|
| 01 | Driveway Gate Home Depot   Forebright Osprey Rainbow                                                                                                                                                                                                               | O7<br>Gate                                               | \$598.98                                                                                                                       |
| 02 | Metal Fence Gate<br>Home Depot   US Door & Fence Steel Fence                                                                                                                                                                                                       | O7<br>ce Gate                                            | \$181.70                                                                                                                       |
| 03 | Metal Fence (6' Panel)<br>Home Depot   Vinings Alum. Pre-Assemble                                                                                                                                                                                                  | O7<br>ed Panel                                           | \$112.30                                                                                                                       |
| 04 | Fence Posts + Hardware Home Depot   US Door and Fence Metal Fence Mounting Bracket (4-)                                                                                                                                                                            |                                                          | \$76.94                                                                                                                        |
| 05 | Landscape Path Edging<br>Lowes   Suncast Resin Edging                                                                                                                                                                                                              | 300'                                                     | \$180.00                                                                                                                       |
| 06 | Decomposed Granite Bee Green Recycling Supply   Blue Path Fin                                                                                                                                                                                                      | 1,500 sf                                                 | \$825.00                                                                                                                       |
| 07 | Pea Gravel<br>Bee Green Recycling Supply   Pea Gravel                                                                                                                                                                                                              | 1,000 sf                                                 | \$380.00                                                                                                                       |
| 08 | Landscape Rocks<br>Bee Green Recycling Supply   Moss Rock                                                                                                                                                                                                          | 30                                                       | \$360.00                                                                                                                       |
| 09 | Sculpture<br>Etsy   Marsh Grasses - Metal Sculpture                                                                                                                                                                                                                | 01                                                       | \$95.00                                                                                                                        |
| 10 | Irrigation Lowes   Rain Bird Distribution Tubing 5007 Lowes   Element Kink Free Rubber Hose Lowes   Mister Landscaper Barb-Locking C Lowes   Rain Bird Irrigation Dripper                                                                                          |                                                          | \$85.36                                                                                                                        |
| 17 | Plants (Front Yard)*  Bergenia crassifolia Carex oshimensis 'Everillo' Corus alba 'Elegantissima' Eunoymus fortunei Fragaria vesca Fuchsia magellinca Heuchera purpurea Mahonia eurybracteata 'Soft Caress' Polystitchum munitum Vaccinium angustifolium 'Top Hat' | 23<br>50<br>02<br>05<br>60<br>10<br>62<br>08<br>27<br>15 | \$1,534.10<br>\$205.85<br>\$100.00<br>\$60.00<br>\$7.85<br>\$210.00<br>\$129.50<br>\$432.45<br>\$79.60<br>\$189.00<br>\$119.85 |
| 12 | Plants (Back Yard)*  Agave attenuata  Erigeron glaucus  Guara lindheimeri 'Whirling Butterflies'  Helianthemum 'Henfield Brilliant'  Mahonia x media 'Arthur Menzies'  Mahonia vervosa  Penstamon 'Red Riding Hood'                                                | 04<br>19<br>10<br>03<br>03<br>10<br>03                   | \$493.51<br>\$40.00<br>\$138.51<br>\$100.00<br>\$30.00<br>\$75.00<br>\$80.00<br>\$30.00                                        |

\*Plant costs are averaged from a variety of nurseries and box stores.

TOTAL COST \$4,922.89

UC BERKELEY SPONSORED BY **IBSH AND CSAA INSURANCE** 

**AERIAL VIEW BUDGET: \$5,000** 

| KEY |                               | REMOVALS                                                                |
|-----|-------------------------------|-------------------------------------------------------------------------|
| -   | PATH LIGHTS                   | WOODEN DECK                                                             |
| •   | UP LIGHTS                     | ALL PLANT MATTER IN FRONT YARD AND<br>ALONG SIDES OF HOUSE AND DRIVEWAY |
| I   | WALL LIGHTS                   | THIN OUT TALL TREES IN BACK YARD AND CLEAR FROM 5' ZONE AROUND FENCE    |
|     | DECORATIVE<br>BOULDERS        | NOTES                                                                   |
| •   | SCULPTURE<br>APPX. 4'-5' HIGH | FRONT BEDS AND BACK LAWN MUST BE IR-<br>RIGATED TO FORM AN IMPORTANT    |
|     | 0'-5' ZONE                    | MOISTURE BARRIER IN 5'-30' ZONE                                         |
|     | 5'-30' ZONE                   |                                                                         |
|     |                               |                                                                         |