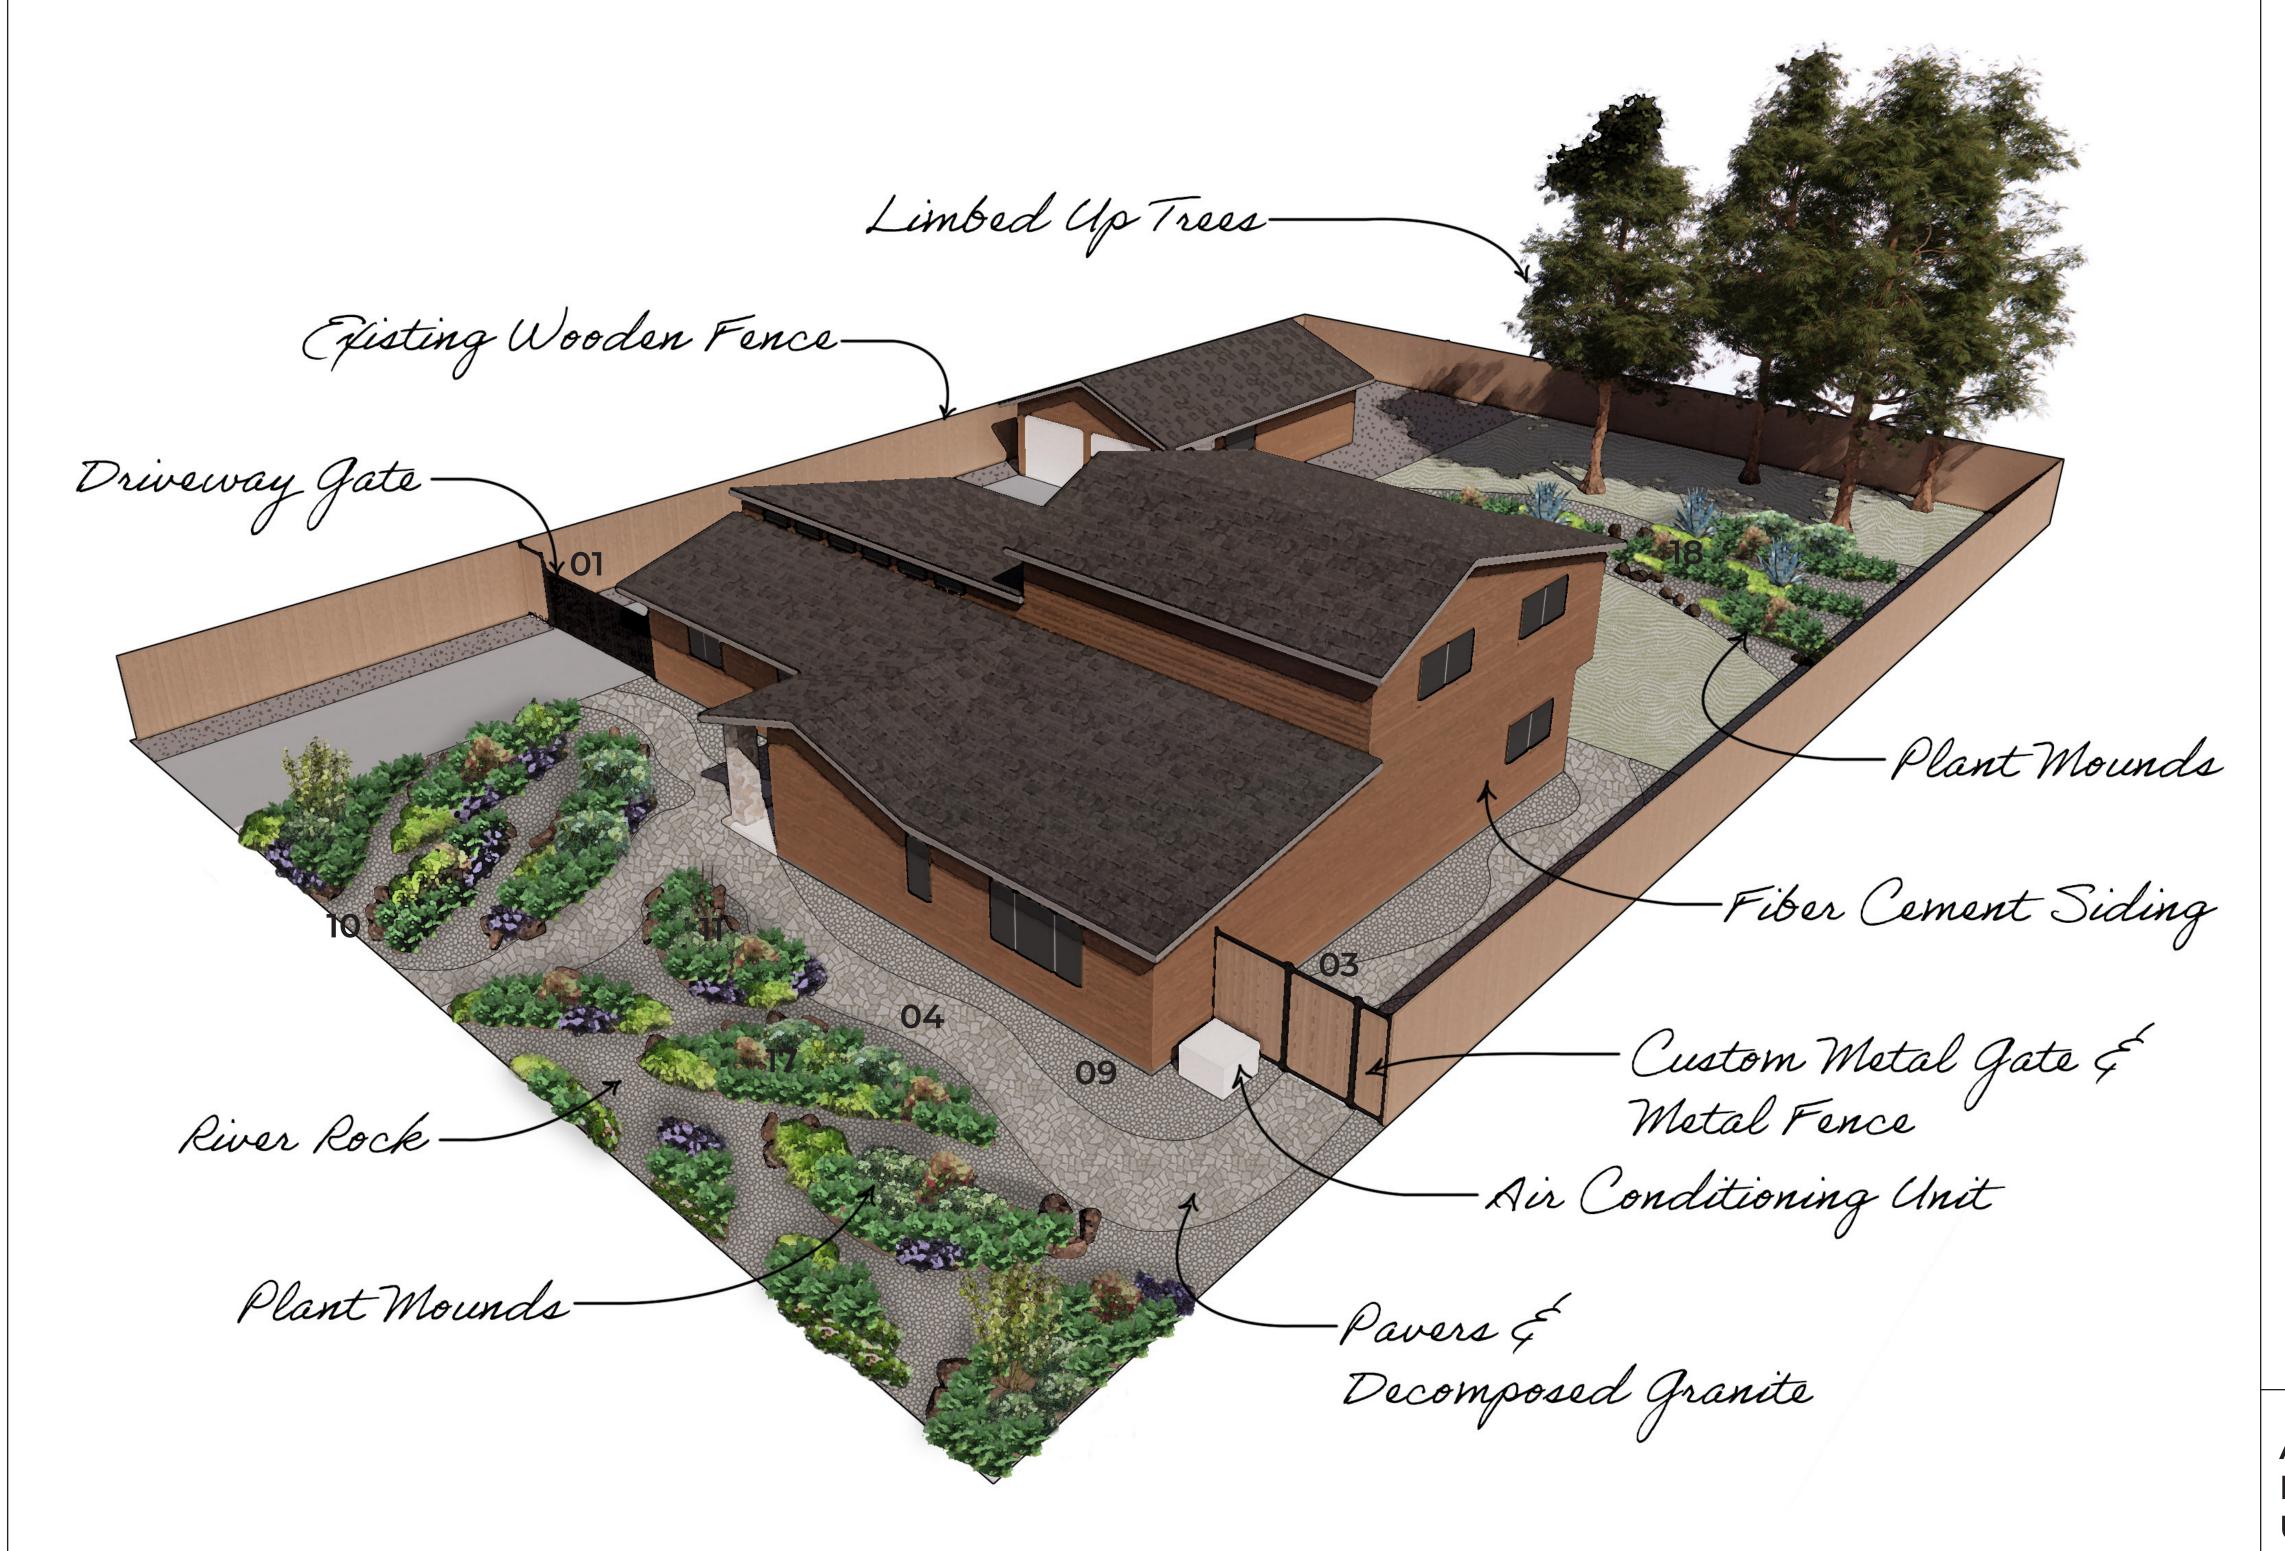

## PLANT LIST | BACK YARD

| ## | ITEM                                                                                                                                                                                                                                                               | QTY                                                       | COST                                                                                                                            |
|----|--------------------------------------------------------------------------------------------------------------------------------------------------------------------------------------------------------------------------------------------------------------------|-----------------------------------------------------------|---------------------------------------------------------------------------------------------------------------------------------|
| 01 | Driveway Gate Aleko   Steel Dual Swing Driveway Gate                                                                                                                                                                                                               | 01                                                        | \$1,999.00                                                                                                                      |
| 02 | Driveway Gate Opener<br>Aleko   Dual Swing Gate Opener - AS1200                                                                                                                                                                                                    | 01                                                        | \$649.00                                                                                                                        |
| 03 | Custom Metal Fence System Perimtec   Custom Metal Fence in Vinyl Pine                                                                                                                                                                                              | 01                                                        | \$2,397.00                                                                                                                      |
| 04 | Pavers (Pallets)<br>Home Depot   Classic Stone El Paso Sandstone                                                                                                                                                                                                   | 03                                                        | \$1,197.00                                                                                                                      |
| 05 | Edging Lowes   Ironridge Black Steel Edging                                                                                                                                                                                                                        | 300'                                                      | \$234.00                                                                                                                        |
| 06 | Gabion Cages + Rock Home Depot   Gabion Basket Galvanized Steel Bee Green Recycling Supply   Cobbles 4"-8"                                                                                                                                                         | 02                                                        | \$899.70                                                                                                                        |
| 07 | Gabion Seat Concrete<br>Lowes   High Strength Concrete Mix 80-lb                                                                                                                                                                                                   | 04                                                        | \$22.92                                                                                                                         |
| 08 | Decomposed Granite Bee Green Recyling Supply   Black Path Fines                                                                                                                                                                                                    | ,500 sf                                                   | \$1,110.00                                                                                                                      |
| 09 | River Rock   1<br>Bee Green Recycling Supply   Black Mexican B                                                                                                                                                                                                     | ,800 sf<br>each Pebbles                                   | \$3,708.00                                                                                                                      |
| 10 | Statement Rocks<br>Bee Green Recycling Supply   Moss Rock                                                                                                                                                                                                          | 60                                                        | \$720.00                                                                                                                        |
| 11 | Sculpture<br>Etsy   Marsh Grasses - Metal Sculpture                                                                                                                                                                                                                | 01                                                        | \$95.00                                                                                                                         |
| 12 | Custom Designed Irrigation Rainbird   Custom Design Rainbird   App Based Residential Controller Rainbird   Mister Landscaper Barb-Locking Co Rainbird   Roto Sprinkler Rainbird   Sprinkler Valve Rainbird   Blank Distribution Tubing 100'                        | 368'<br>ollar                                             | \$459.09                                                                                                                        |
| 13 | Path Lights Lowes   Matte Black LED Outdoor Ballard Path Lowes   Tork Landscape Lighting Transformer Lowes   Southwire Stranded Landscape Lightin                                                                                                                  | Ü                                                         | \$969.80                                                                                                                        |
| 14 | Accent Lights Lowes   Harbor Breeze Low Voltage LED Flood                                                                                                                                                                                                          | 33<br>d Light                                             | \$989.34                                                                                                                        |
| 15 | Spot Lights Lowes   Hinkley Low Voltage Spot Light                                                                                                                                                                                                                 | 01                                                        | \$62.00                                                                                                                         |
| 16 | Linear Lights Lowes   Rain Bird Irrigation Dripper                                                                                                                                                                                                                 | 06                                                        | \$349.99                                                                                                                        |
| 17 | Plants (Front Yard)*  Bergenia crassifolia Carex oshimensis 'Everillo' Corus alba 'Elegantissima' Eunoymus fortunei Fragaria vesca Fuchsia magellinca Heuchera purpurea Mahonia eurybracteata 'Soft Caress' Polystitchum munitum Vaccinium angustifolium 'Top Hat' | 38<br>93<br>02<br>05<br>87<br>10<br>100<br>08<br>28<br>15 | \$2,273.30<br>\$340.10<br>\$186.00<br>\$60.00<br>\$7.85<br>\$304.50<br>\$129.50<br>\$697.50<br>\$232.00<br>\$196.00<br>\$119.85 |
| 18 | Plants (Back Yard)*  Agave attenuata Erigeron glaucus Guara lindheimeri 'Whirling Butterflies' Helianthemum 'Henfield Brilliant' Mahonia x media 'Arthur Menzies' Mahonia vervosa Penstamon 'Red Riding Hood'                                                      | 04<br>19<br>10<br>03<br>03<br>10                          | \$493.51<br>\$40.00<br>\$138.51<br>\$100.00<br>\$30.00<br>\$75.00<br>\$80.00<br>\$30.00                                         |

TOTAL COST \$18,628.75

COMPETITION

UC BERKELEY
SPONSORED BY
IBSH AND CSAA
INSURANCE

**FIRE** 

AERIAL VIEW BUDGET: UNLIMITED

UC BERKELEY
SPONSORED BY
IBSH AND CSAA
INSURANCE

PERSPECTIVE VIEW AT NIGHT | BUDGET: UNLIMITED

STREET VIEW
PERSPECTIVE
BUDGET:
UNLIMITED