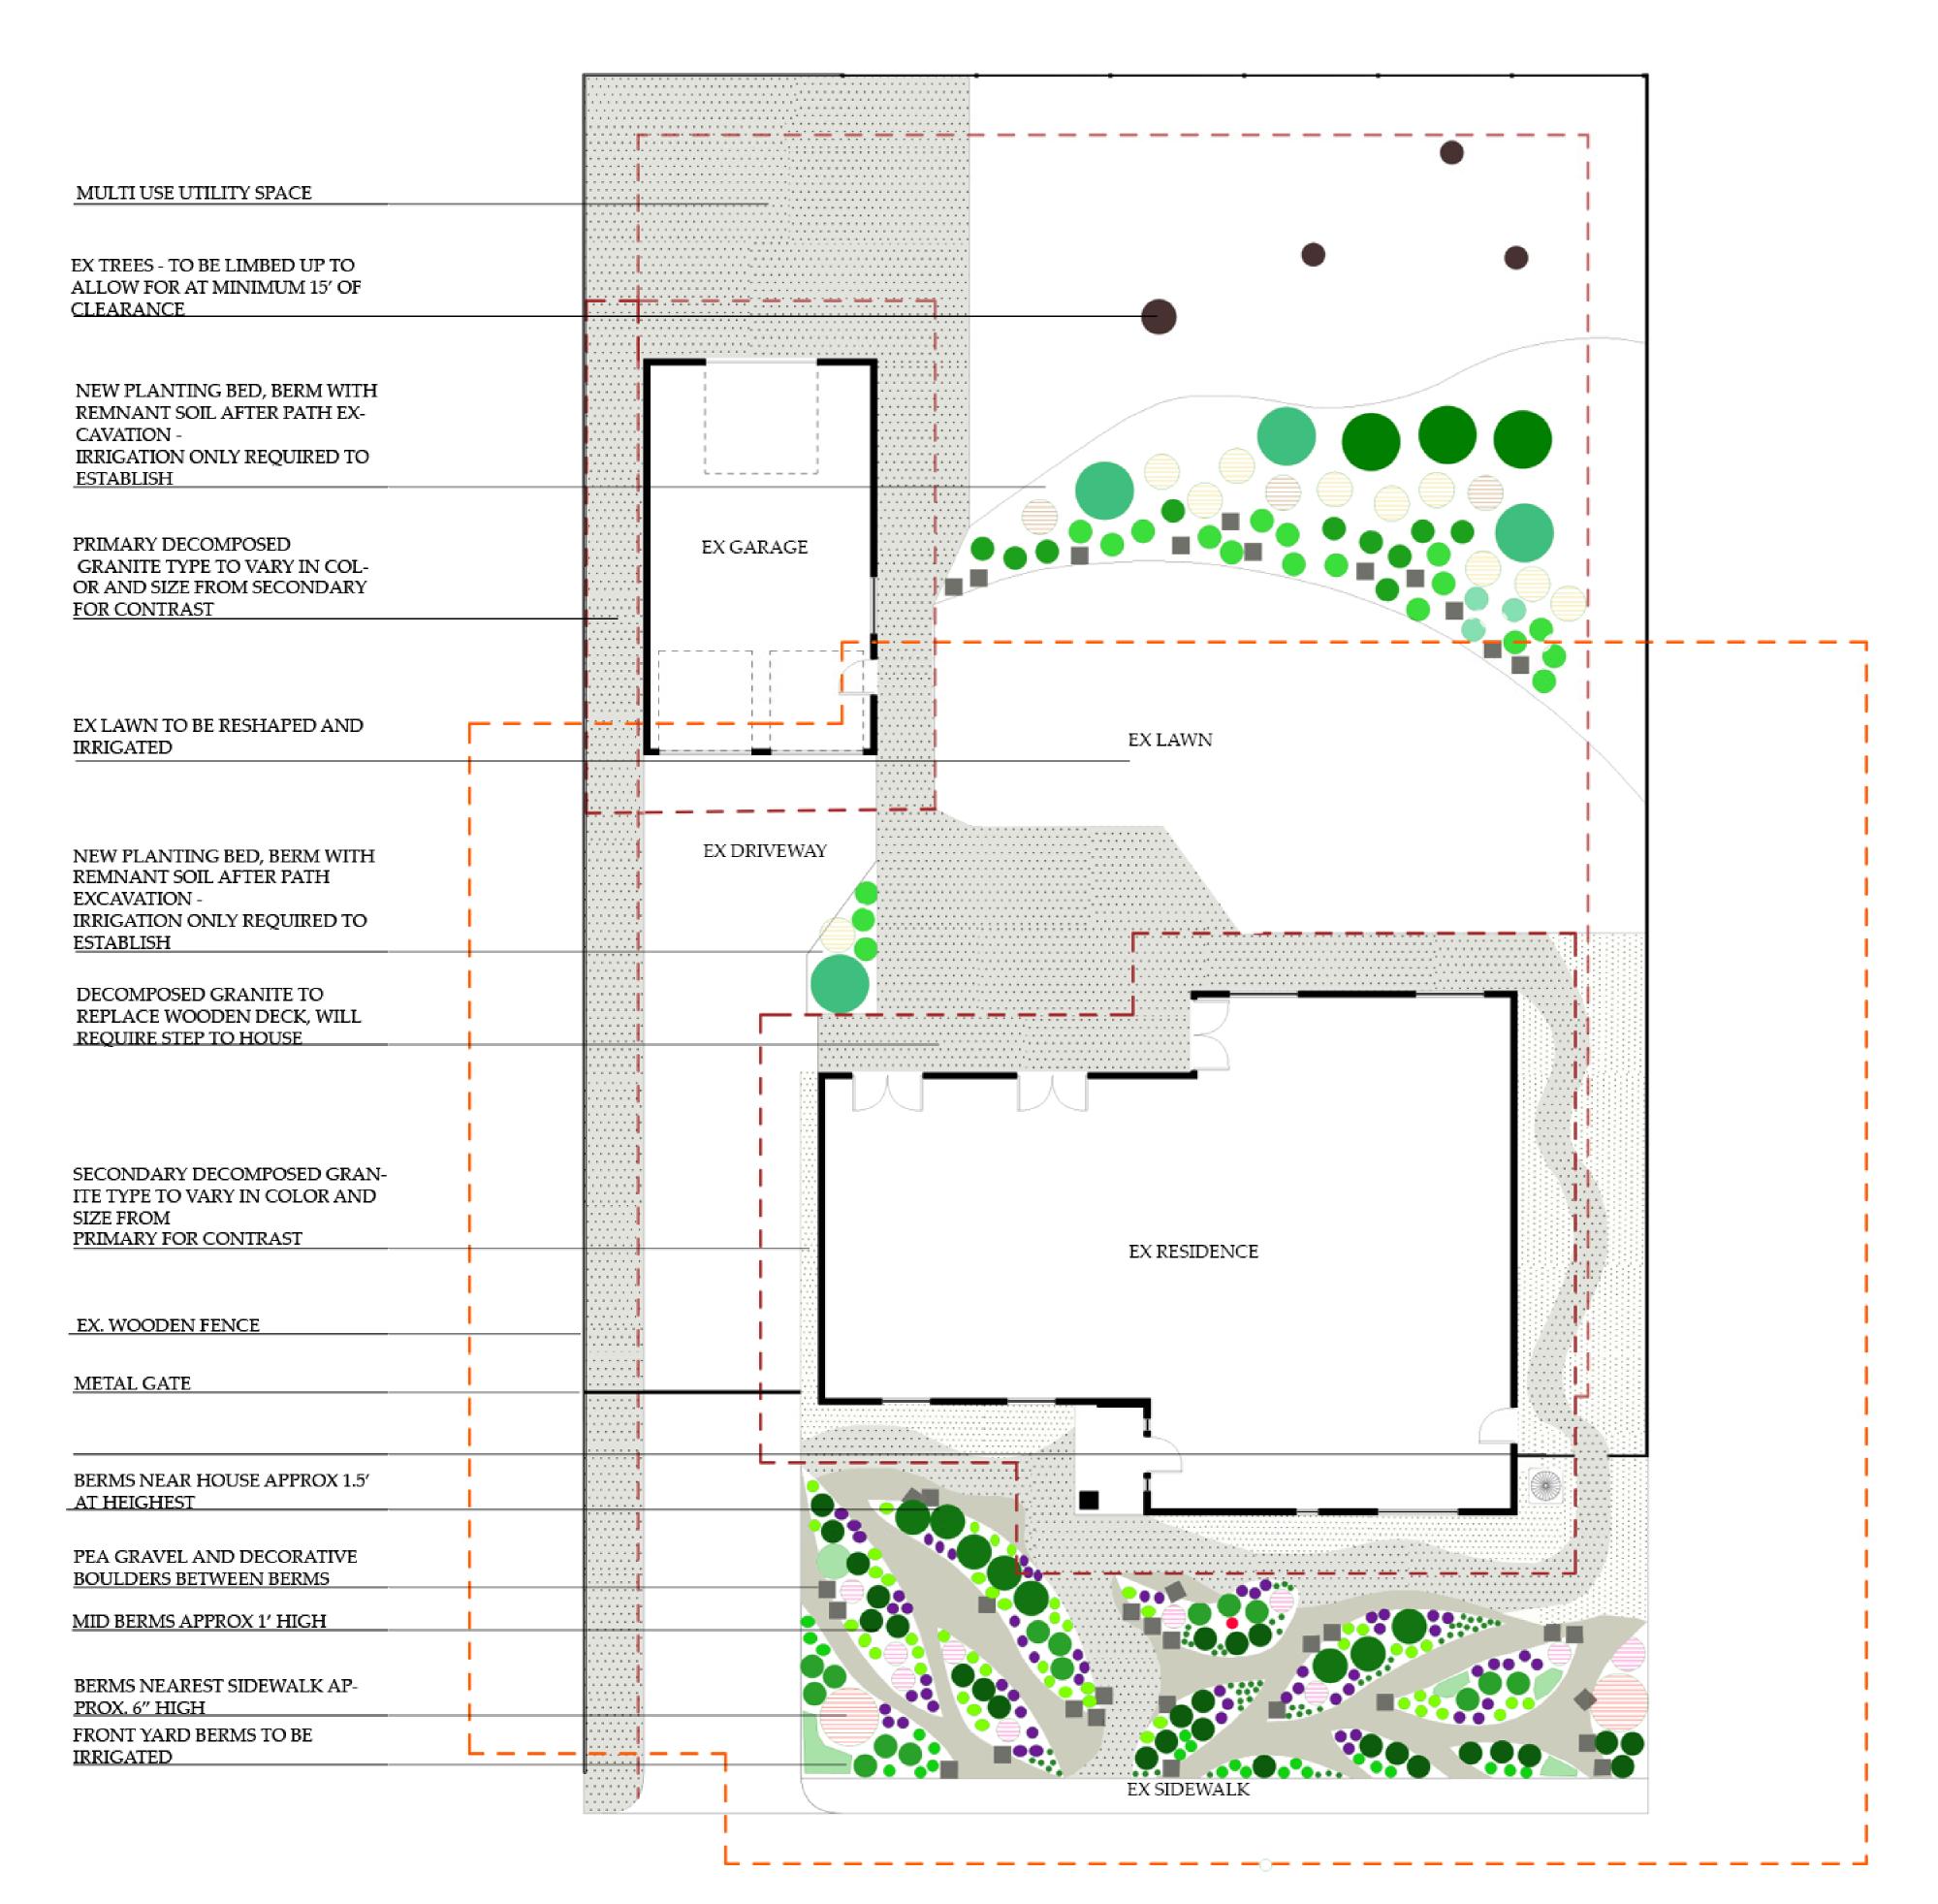

## FIRE COMPETITION | UC BERKELEY | SPONSORED BY IBSH AND CSAA INSURANCE |

Our vision is a design that follows the fire safe requirements set by the CSAA and IBSH and captures the lush feel of Northern California; land of the redwoods. Our plant palette is primarily native plants such as sword ferns and Oregon grape that create a lush evergreen back drop while being low maintenance and low water. Planting beds occur in carefully placed berms that trick the eye into thinking it is one contiguous bed while in reality the berms allow for important space and seperation between plantings. Serpentine paths of constrasting hardscape materials play together to bring texture and interest to the 0-5' zone. A metal gate crosses the driveway and increases the size of the back yard allowing more space for dogs to run and children to play.

**MATERIAL PLAN** | SCALE: 1/8" = 1'-0"

#### MATERIAL PLAN

FIRE COMPETITION

UC BERKELEY
SPONSORED BY
IBSH AND CSAA
INSURANCE

**DETAILS** 

| KEY      |                               | REMOVALS                                                                |
|----------|-------------------------------|-------------------------------------------------------------------------|
| <u> </u> | PATH LIGHTS                   | WOODEN DECK                                                             |
| •        | UP LIGHTS                     | ALL PLANT MATTER IN FRONT YARD AND<br>ALONG SIDES OF HOUSE AND DRIVEWAY |
| 1        | WALL LIGHTS                   | THIN OUT TALL TREES IN BACK YARD AND CLEAR FROM 5' ZONE AROUND FENCE    |
|          | DECORATIVE<br>BOULDERS        | NOTES                                                                   |
| •        | SCULPTURE<br>APPX. 4'-5' HIGH | FRONT BEDS AND BACK LAWN MUST BE IR<br>RIGATED TO FORM AN IMPORTANT     |
|          | 0'-5' ZONE                    | MOISTURE BARRIER IN 5'-30' ZONE                                         |
|          | 5'-30' ZONE                   |                                                                         |
|          |                               |                                                                         |