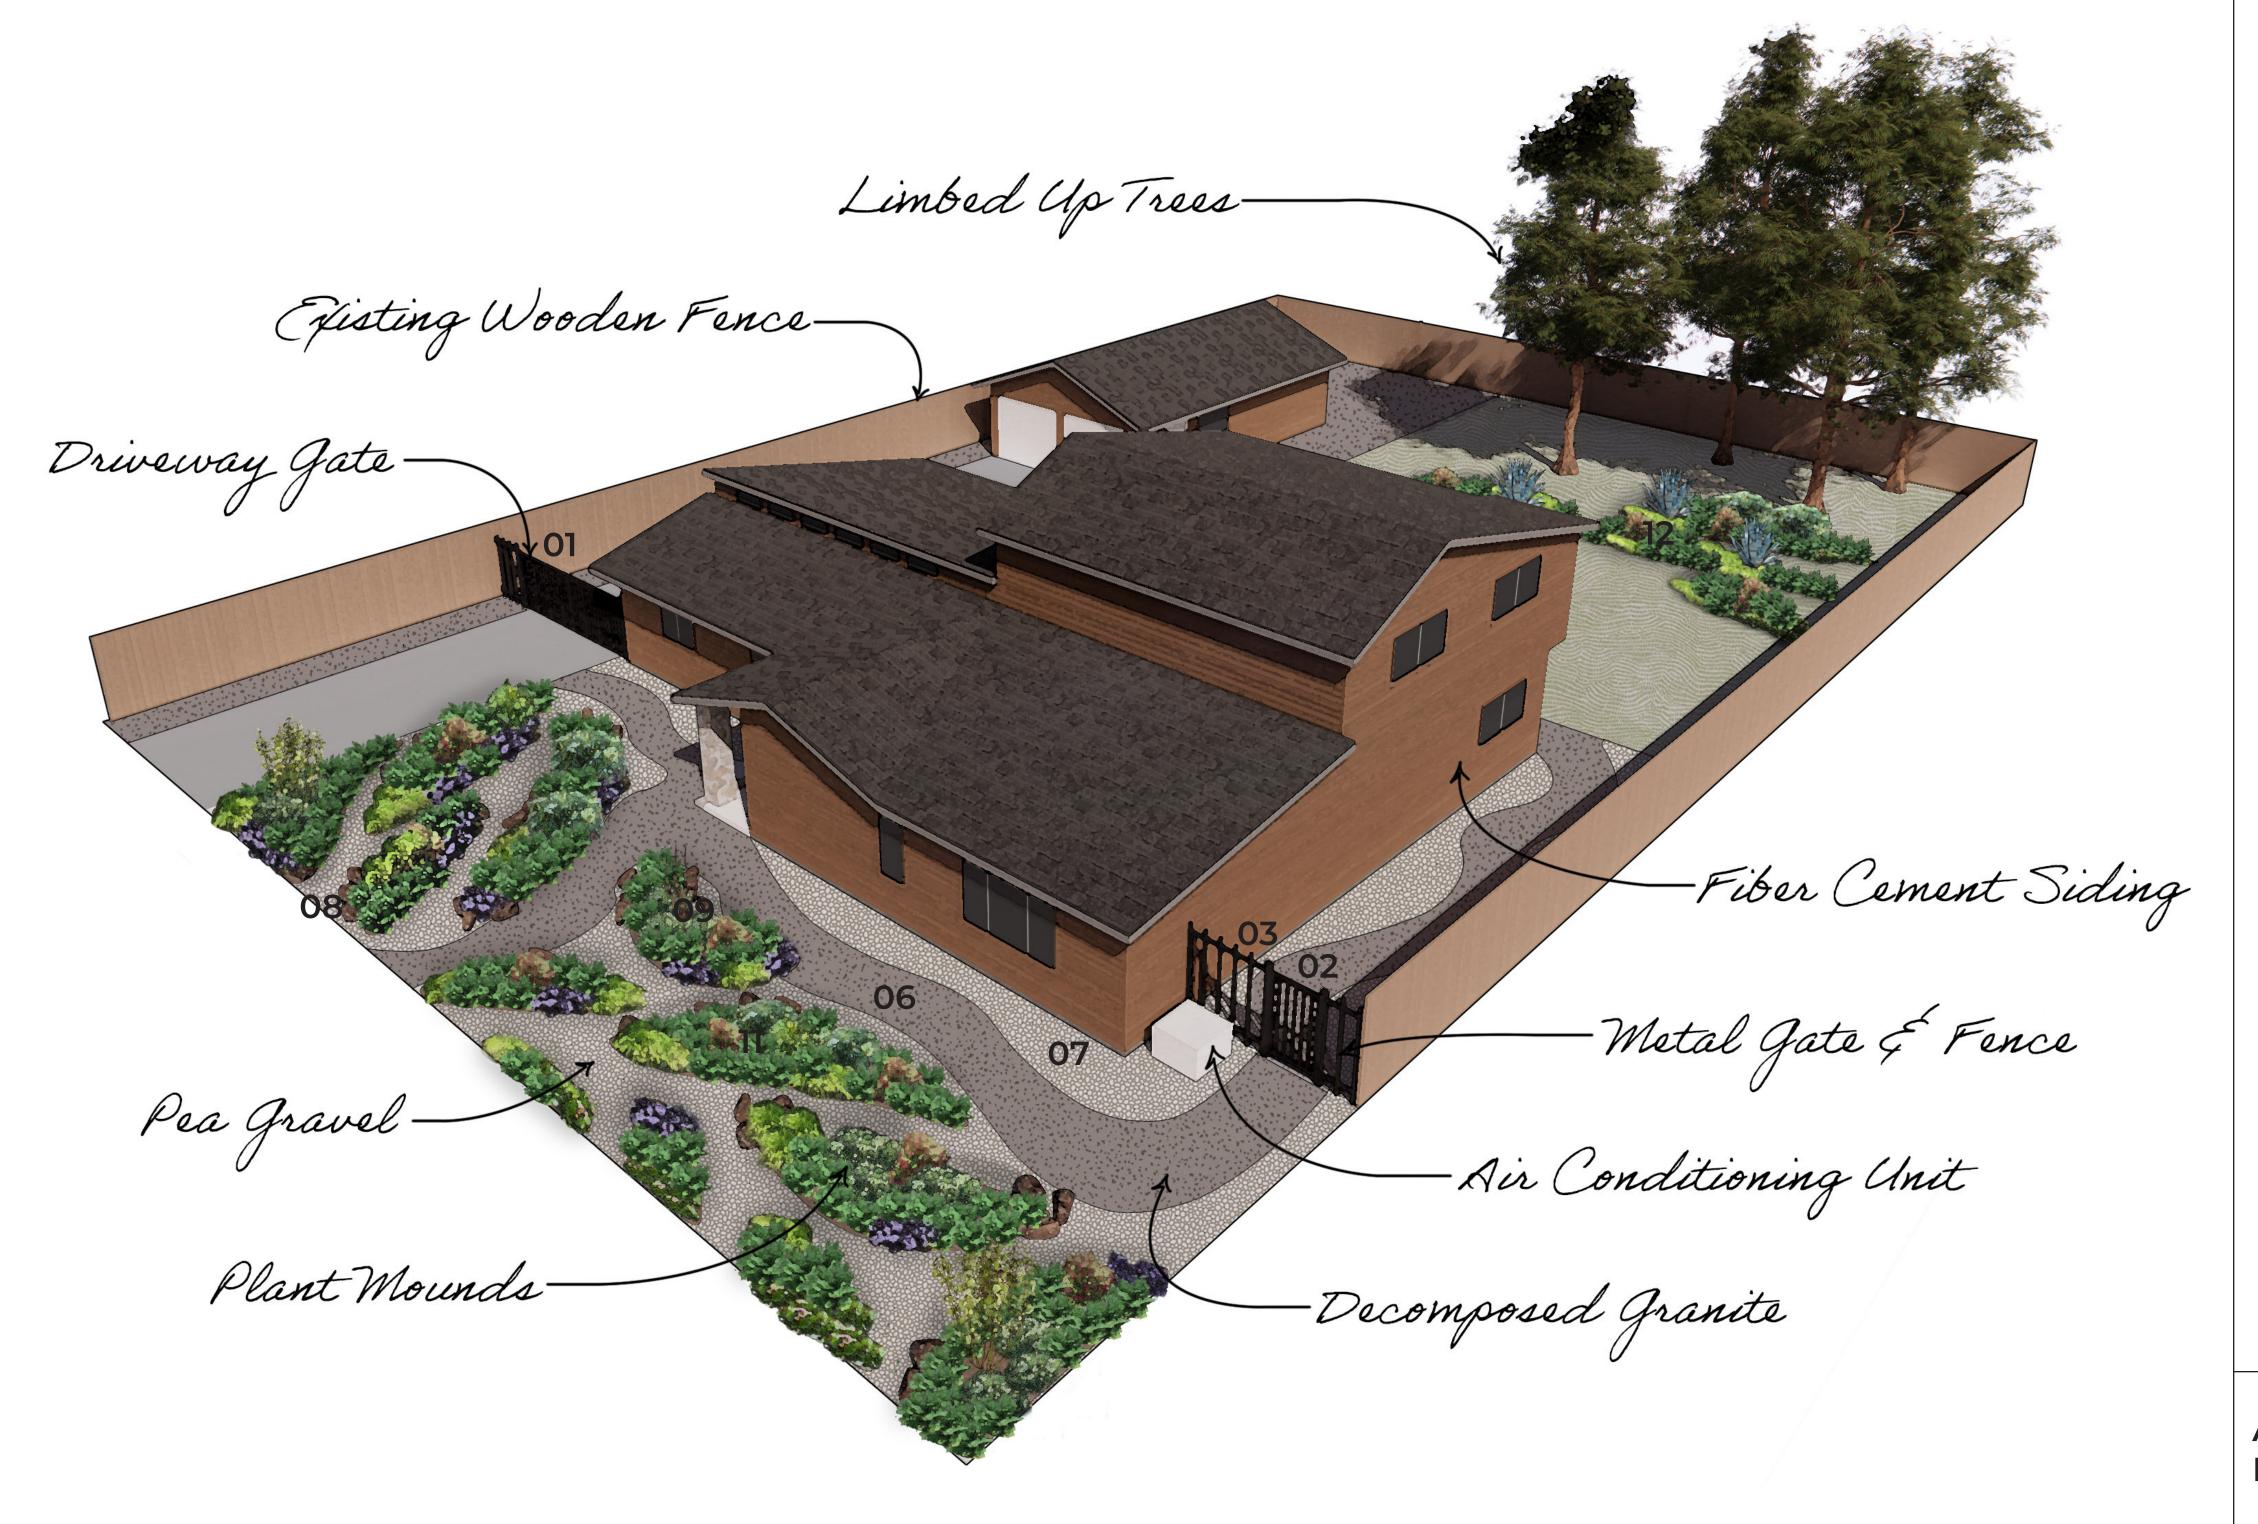

## FIRE COMPETITION | UC BERKELEY | SPONSORED BY IBSH AND CSAA INSURANCE |

Our vision is a design that follows the fire safe requirements set by the CSAA and IBSH and captures the lush feel of Northern California; land of the redwoods. Our plant palette is primarily native plants such as sword ferns and Oregon grape that create a lush evergreen back drop while being low maintenance and low water. Planting beds occur in carefully placed berms that trick the eye into thinking it is one contiguous bed while in reality the berms allow for important space and seperation between plantings. Serpentine paths of constrasting hardscape materials play together to bring texture and interest to the 0-5' zone. A metal gate crosses the driveway and increases the size of the back yard allowing more space for dogs to run and children to play.

STREET VIEW
PERSPECTIVE
BUDGET:
UNLIMITED