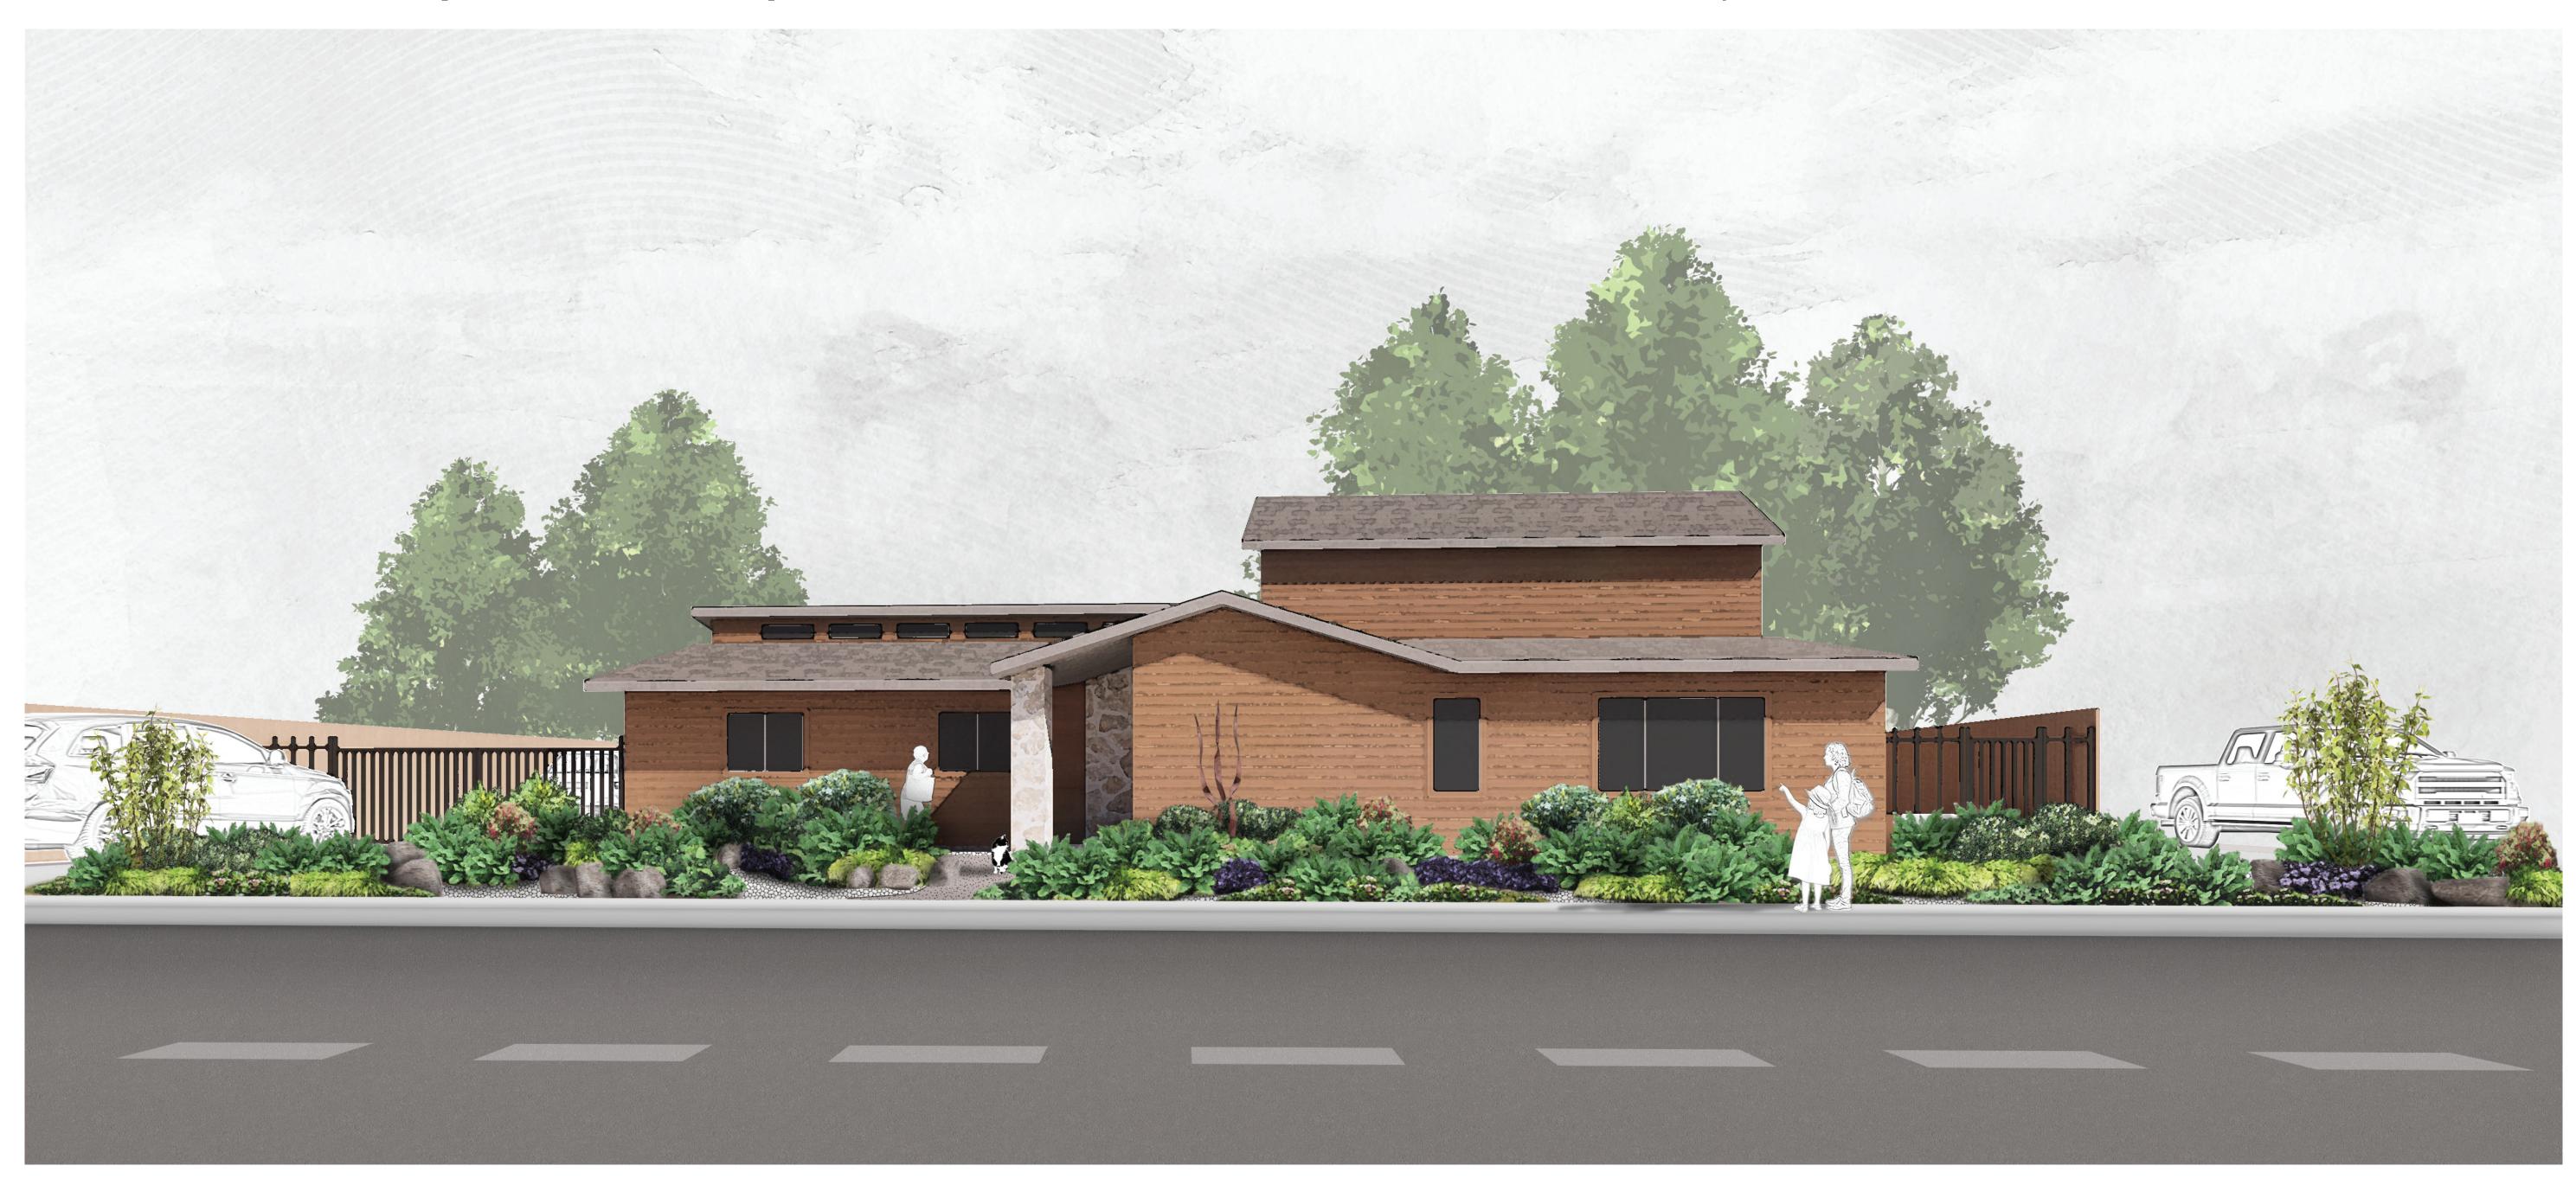

## FIRE COMPETITION | UC BERKELEY | SPONSORED BY IBSH AND CSAA INSURANCE |



Our vision is a design that follows the fire safe requirements set by the CSAA and IBSH and captures the lush feel of Northern California; land of the redwoods. Our plant palette is primarily native plants such as sword ferns and Oregon grape that create a lush evergreen back drop while being low maintenance and low water. Planting beds occur in carefully placed berms that trick the eye into thinking it is one contiguous bed while in reality the berms allow for important space and seperation between plantings. Serpentine paths of constrasting hardscape materials play together to bring texture and interest to the 0-5' zone. A metal gate crosses the driveway and increases the size of the back yard allowing more space for dogs to run and children to play.



**MATERIAL PLAN** | SCALE: 1/8"