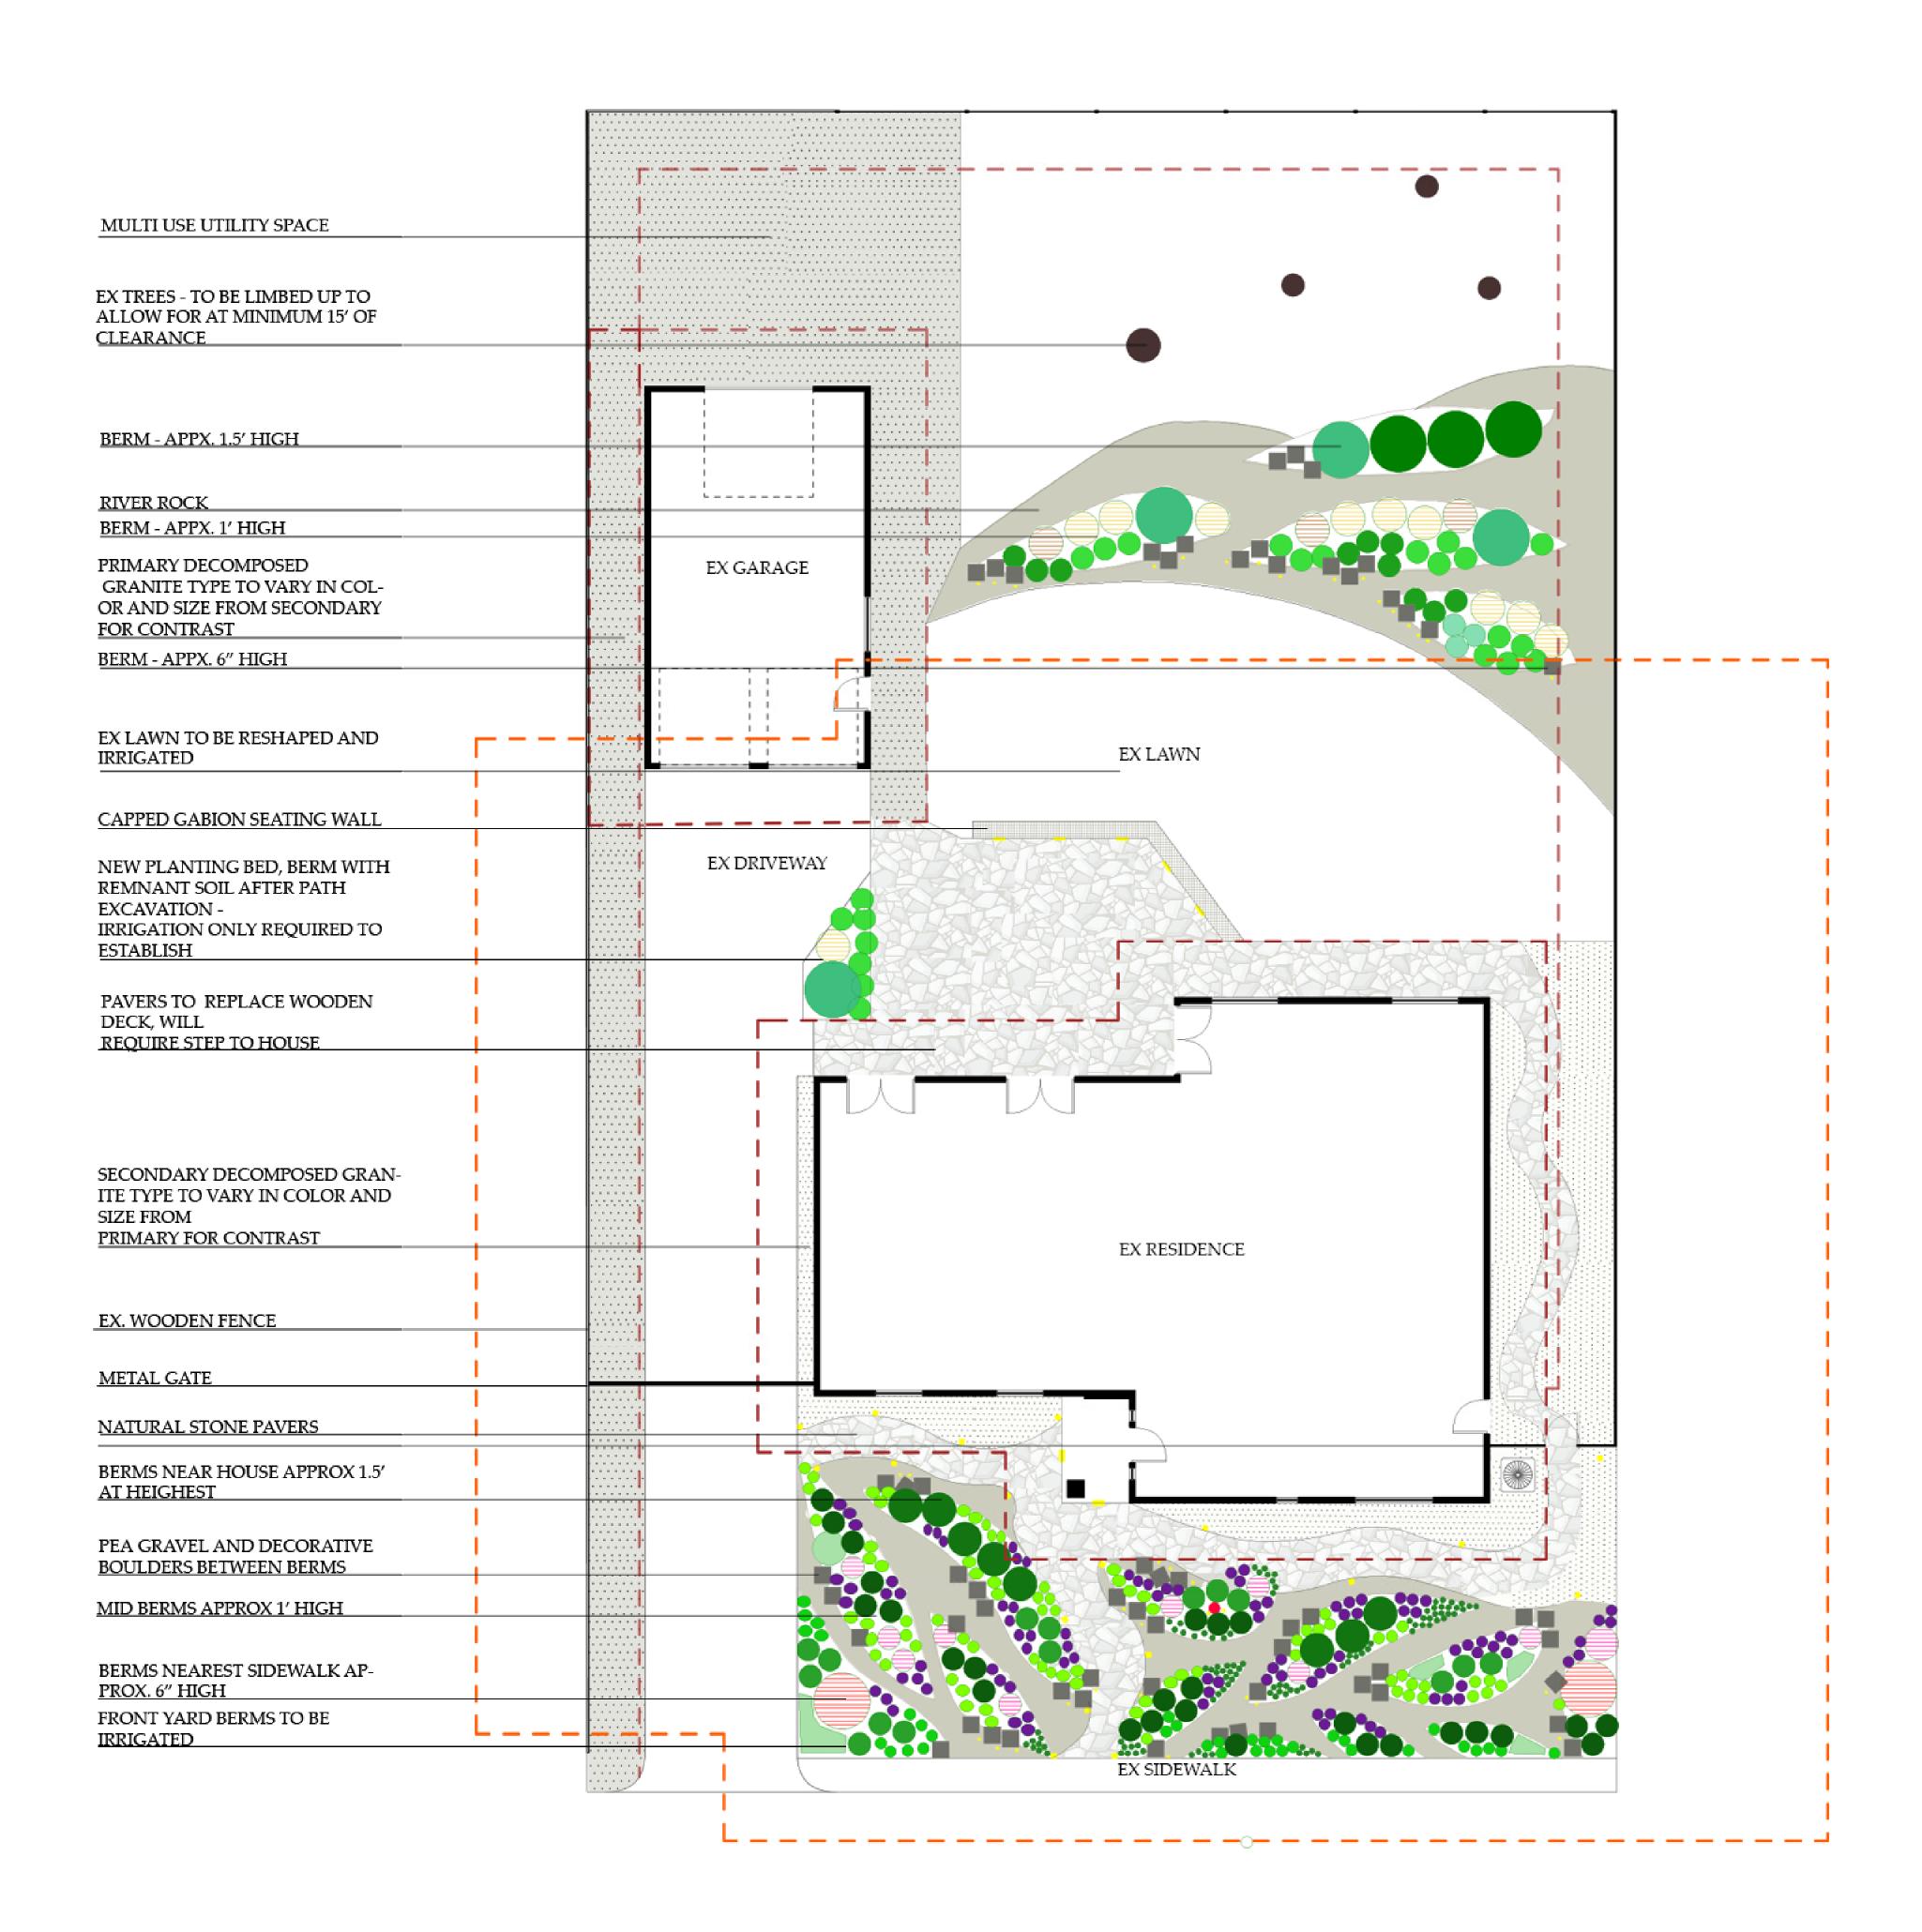

**MATERIAL PLAN** | SCALE: 1/8" = 1'-0"

\*Plant costs are averaged from a variety of nurseries and box stores.

TOTAL COST \$9,542.98

FIRE COMPETITION

UC BERKELEY
SPONSORED BY
IBSH AND CSAA
INSURANCE

AERIAL VIEW BUDGET \$10,000

| KEY |                               | REMOVALS                                                                |
|-----|-------------------------------|-------------------------------------------------------------------------|
| -   | PATH LIGHTS                   | WOODEN DECK                                                             |
| •   | UP LIGHTS                     | ALL PLANT MATTER IN FRONT YARD AND<br>ALONG SIDES OF HOUSE AND DRIVEWAY |
| 1   | WALL LIGHTS                   | THIN OUT TALL TREES IN BACK YARD AND CLEAR FROM 5' ZONE AROUND FENCE    |
|     | DECORATIVE<br>BOULDERS        | NOTES                                                                   |
| •   | SCULPTURE<br>APPX. 4'-5' HIGH | FRONT BEDS AND BACK LAWN MUST BE IR-<br>RIGATED TO FORM AN IMPORTANT    |
|     | 0'-5' ZONE                    | MOISTURE BARRIER IN 5'-30' ZONE                                         |
|     | 5'-30' ZONE                   |                                                                         |
|     |                               |                                                                         |