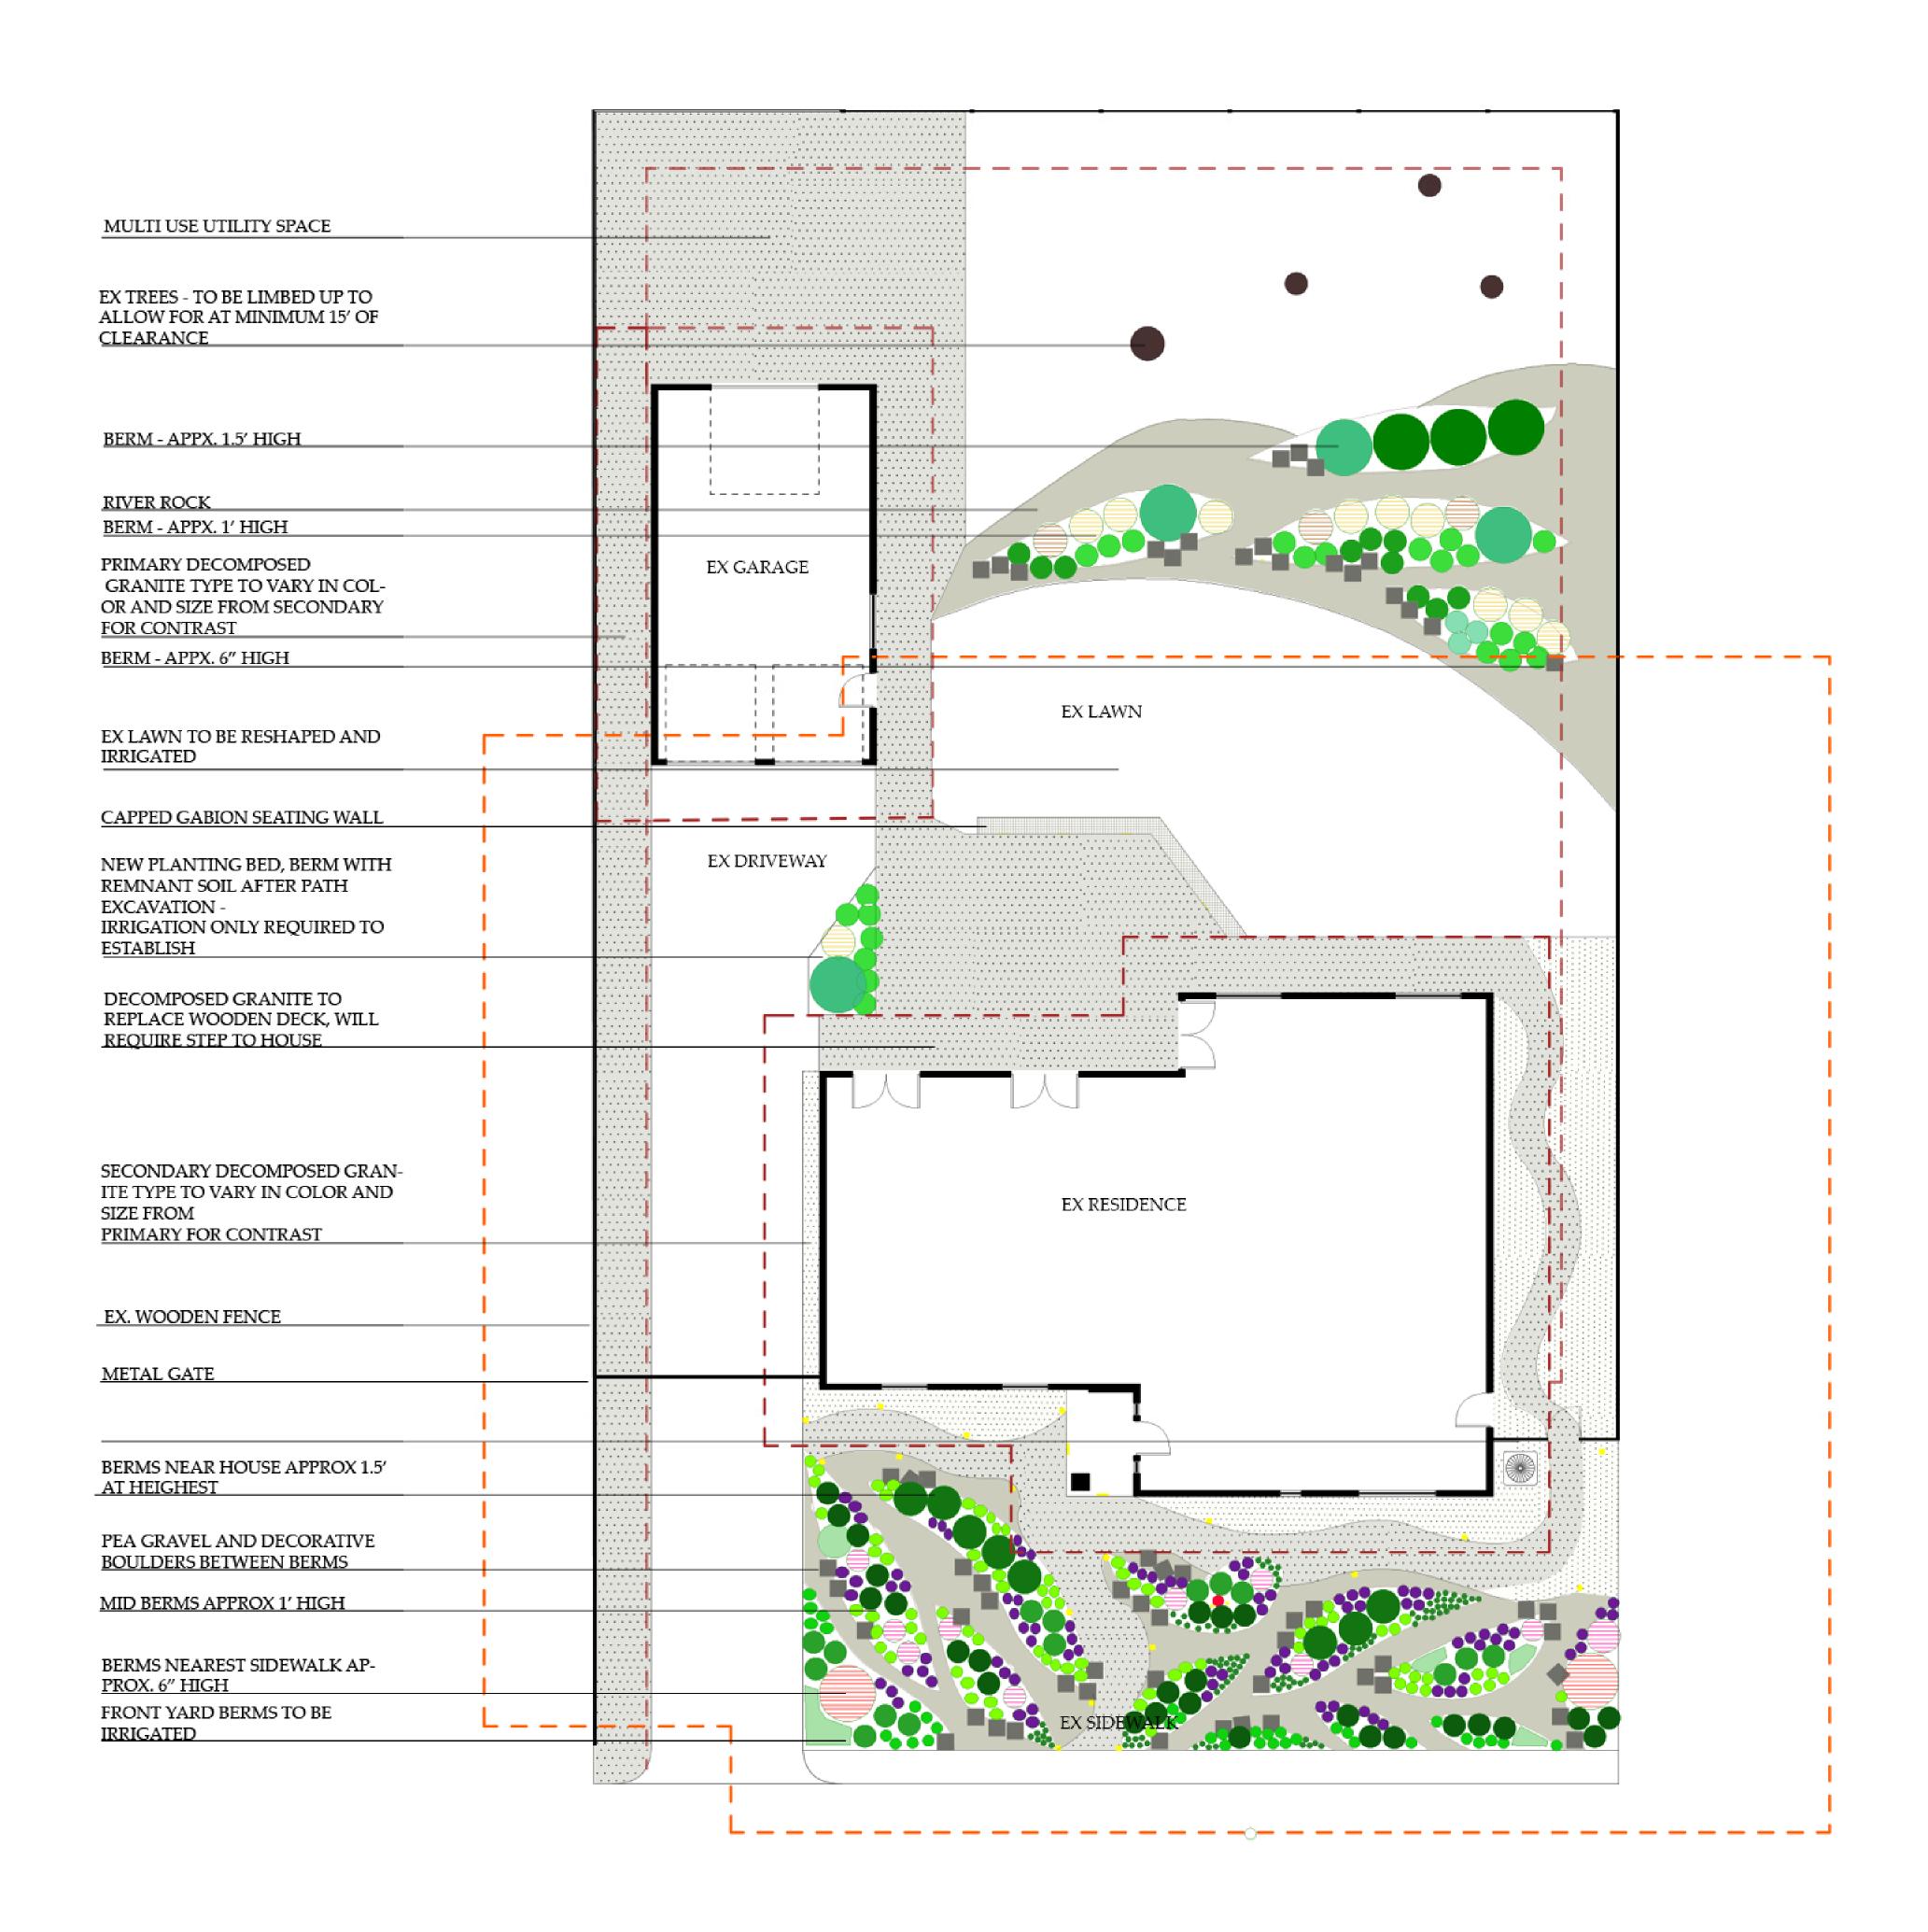

**MATERIAL PLAN** | SCALE: 1/8" = 1'-0"

#### MATERIAL PLAN

FIRE COMPETITION

UC BERKELEY
SPONSORED BY
IBSH AND CSAA
INSURANCE

**DETAILS** 

| KEY      |                               | REMOVALS                                                                |
|----------|-------------------------------|-------------------------------------------------------------------------|
| <u> </u> | PATH LIGHTS                   | WOODEN DECK                                                             |
| •        | UP LIGHTS                     | ALL PLANT MATTER IN FRONT YARD AND<br>ALONG SIDES OF HOUSE AND DRIVEWAY |
| 1        | WALL LIGHTS                   | THIN OUT TALL TREES IN BACK YARD AND CLEAR FROM 5' ZONE AROUND FENCE    |
|          | DECORATIVE<br>BOULDERS        | NOTES                                                                   |
| •        | SCULPTURE<br>APPX. 4'-5' HIGH | FRONT BEDS AND BACK LAWN MUST BE IR<br>RIGATED TO FORM AN IMPORTANT     |
|          | 0'-5' ZONE                    | MOISTURE BARRIER IN 5'-30' ZONE                                         |
|          | 5'-30' ZONE                   |                                                                         |
|          |                               |                                                                         |

\*Plant costs are averaged from a variety of nurseries and box stores.

TOTAL COST \$4,922.89

UC BERKELEY SPONSORED BY **IBSH AND CSAA INSURANCE** 

**AERIAL VIEW BUDGET: \$5,000** 

| KEY |                               | REMOVALS                                                                |
|-----|-------------------------------|-------------------------------------------------------------------------|
| -   | PATH LIGHTS                   | WOODEN DECK                                                             |
| •   | UP LIGHTS                     | ALL PLANT MATTER IN FRONT YARD AND<br>ALONG SIDES OF HOUSE AND DRIVEWAY |
| I   | WALL LIGHTS                   | THIN OUT TALL TREES IN BACK YARD AND CLEAR FROM 5' ZONE AROUND FENCE    |
|     | DECORATIVE<br>BOULDERS        | NOTES                                                                   |
| •   | SCULPTURE<br>APPX. 4'-5' HIGH | FRONT BEDS AND BACK LAWN MUST BE IR-<br>RIGATED TO FORM AN IMPORTANT    |
|     | 0'-5' ZONE                    | MOISTURE BARRIER IN 5'-30' ZONE                                         |
|     | 5'-30' ZONE                   |                                                                         |
|     |                               |                                                                         |