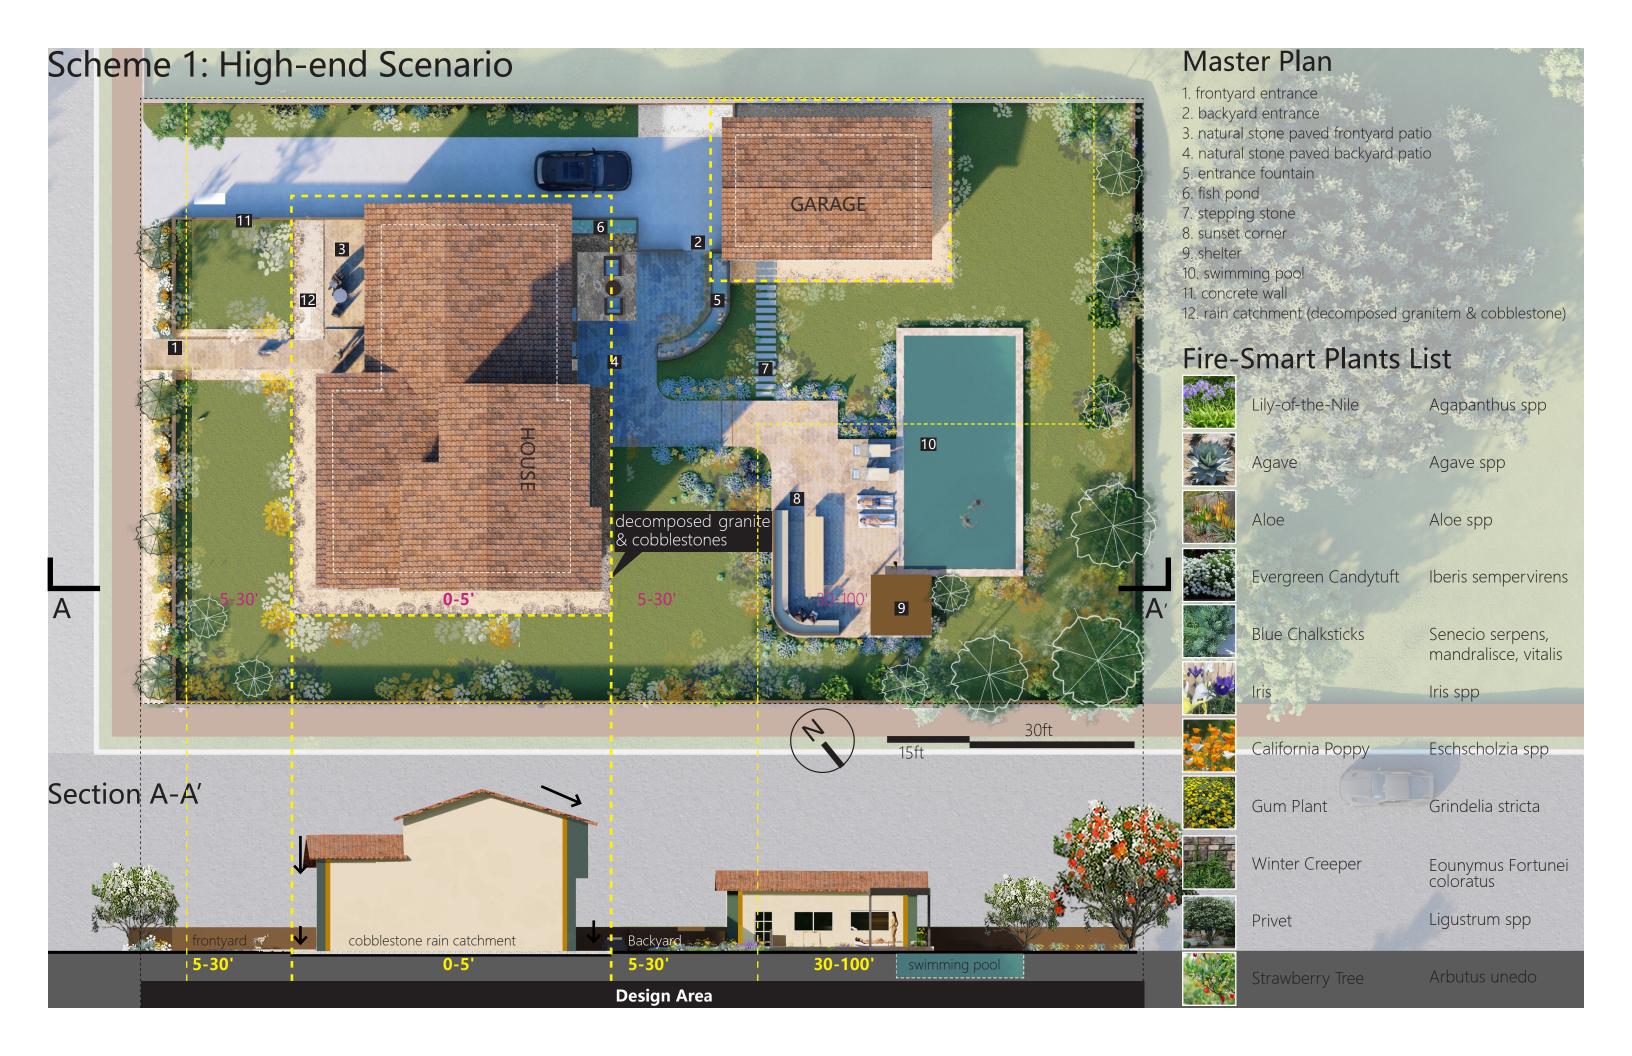

## Design Guidance

## **Positive Materials**

This zone should help to reduce the fire spread and restrict fire movement into the crowns of trees or shrubs.

This zone allows for a limited amount of vegetation, which should be arranged in discontinuous clusters or islands. The vegetation within this zone must be kept green and well-irrigated throughout the fire season.

Hardscape Feature: Nature stone, decomposed granite, gravel, a concrete or brick walkway

concrete

granite

decomposed cobblestones

## **Negative Materials**

ladder fuels (e.g., shrubs, lower branches, smaller trees)

multiple levels of plants without enough space in between

vegetation debris and dead materials

deciduous plants

keep this zone clean of any woody materials, wood mulch, or flammable vegetation

flammable vegetation in 0-5'

woody materials in 0-5' zone

| buaget             |             |         |          |
|--------------------|-------------|---------|----------|
| Hard Pavement      | Area/Volume | \$/Unit | Cost     |
| natural stones     | 1500        | 5.3     | 7,950    |
| cobblestones       | 600         | 1       | 600      |
| decomposed granite | 700         | 3       | 2,100    |
| concrete           | 250         | 3       | 750      |
| swimming Pool      |             | 1       | 25,000   |
| total              |             |         | \$36,400 |