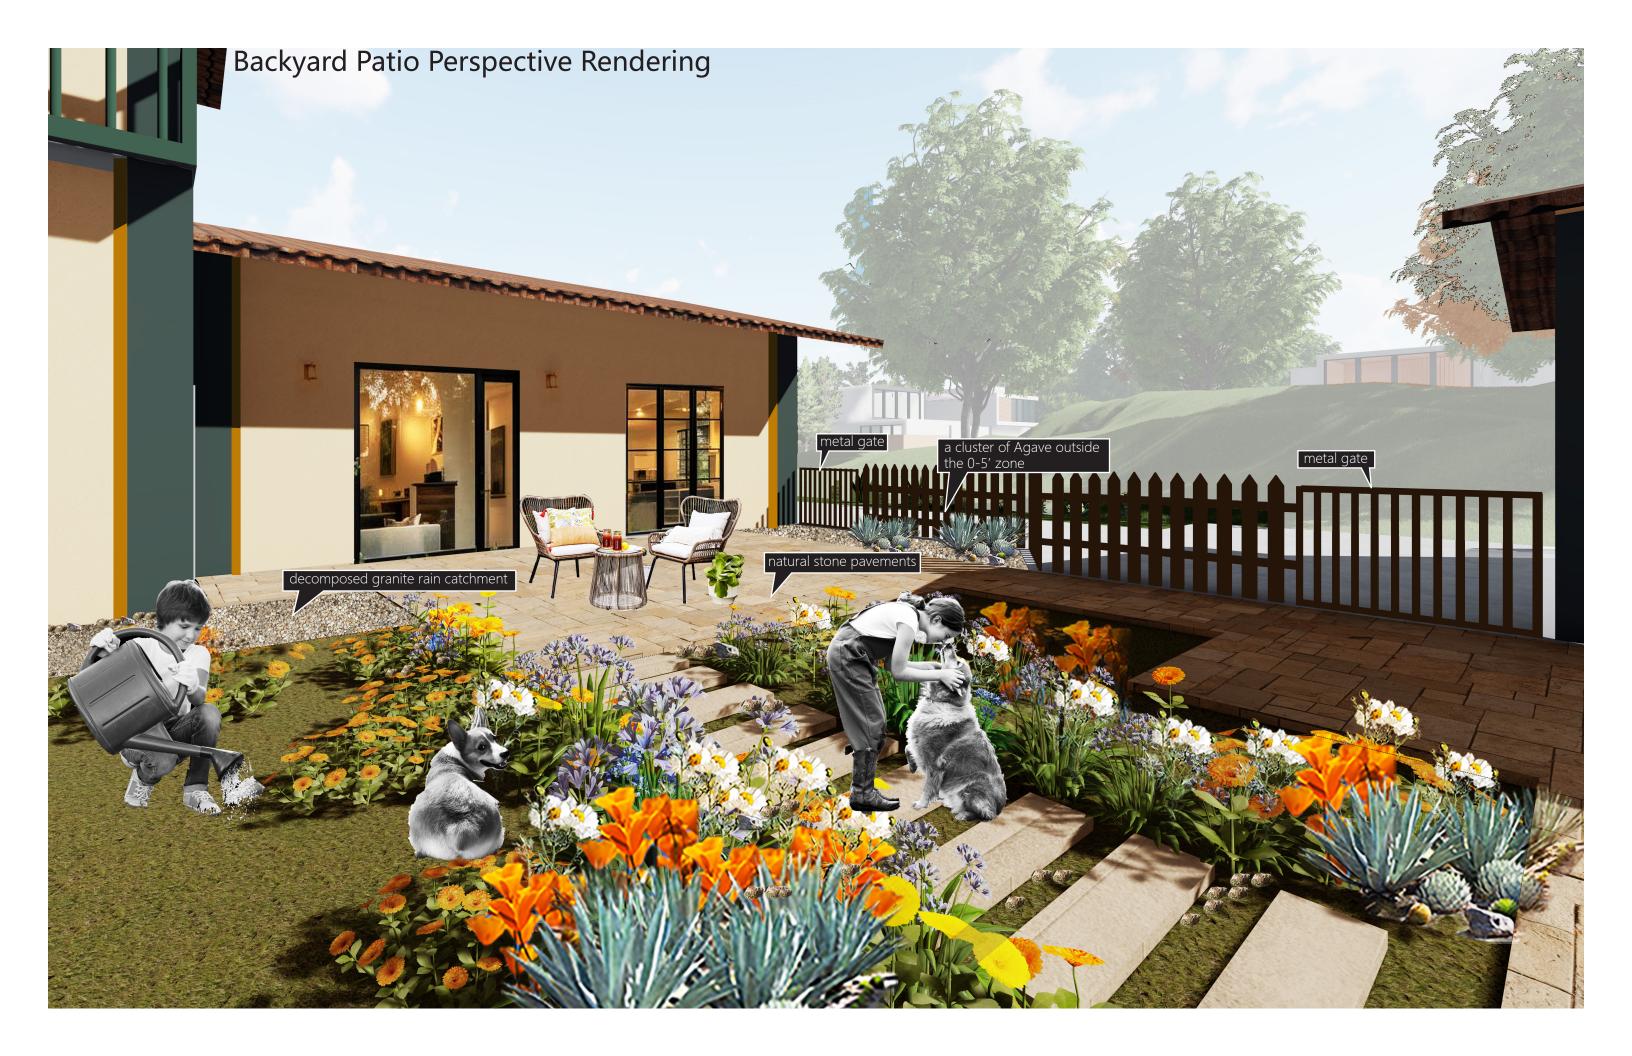

## Design Guidance

## **Positive Materials**

This zone should help to reduce the fire spread and restrict fire movement into the crowns of trees or shrubs.

This zone allows for a limited amount of vegetation, which should be arranged in discontinuous clusters or islands. The vegetation within this zone must be kept green and well-irrigated throughout the fire season.

Hardscape Feature: Nature stone, decomposed granite, gravel, a concrete or brick walkway

concrete

granite

decomposed cobblestones