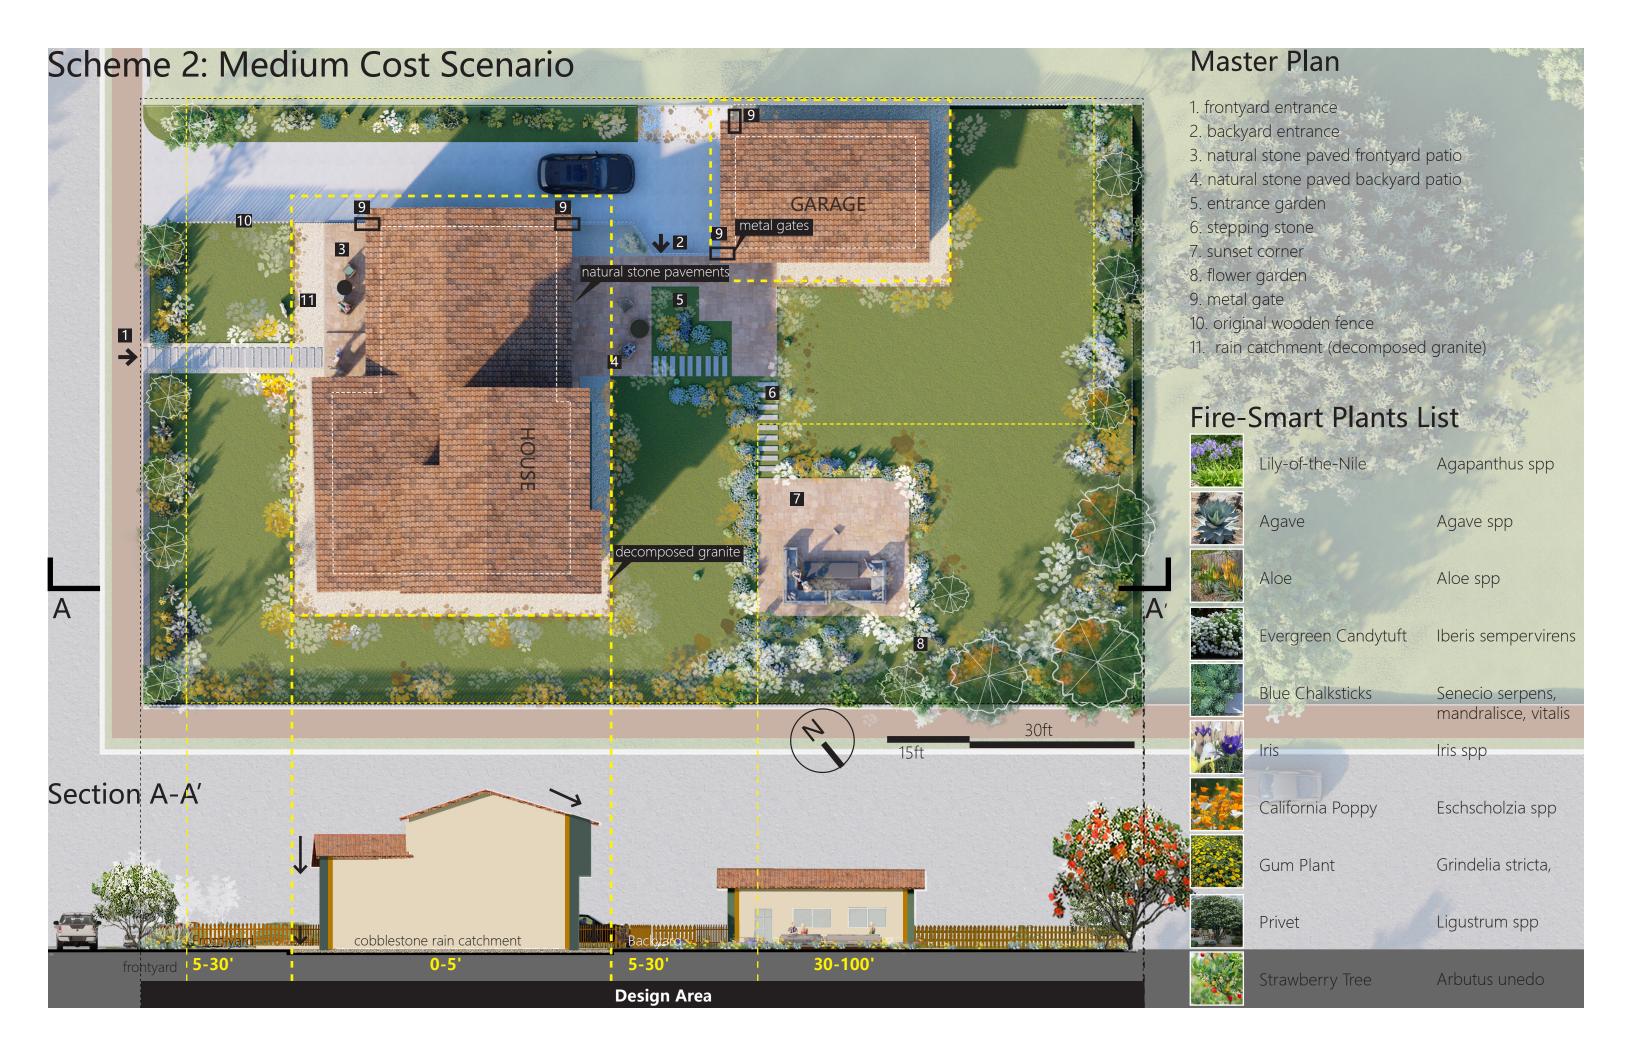

## Design Guidance

| Vegetations         | Number     | Dollar/Seed Bag | Cost(\$)  |
|---------------------|------------|-----------------|-----------|
| Lily-of-the-Nile    | 5          | 10              | 50        |
| Agave               | 10         | 10              | 100       |
| Aloe                | 20         | 9               | 180       |
| Evergreen Candytuft | 3          | 12              | 36        |
| Blue Chalksticks    | 30         | 10              | 300       |
| Iris                | 20         | 15              | 300       |
| California Poppy    | 3          | 6.5             | 19.5      |
| Gum Plant           | 5          | 5               | 25        |
| Winter Creeper      | 4          | 20              | 80        |
| Privet              | 12 (small) | 40              | 480       |
| Strawberry Tree     | 4 (big)    | 112             | 448       |
|                     |            |                 | \$2.018 5 |