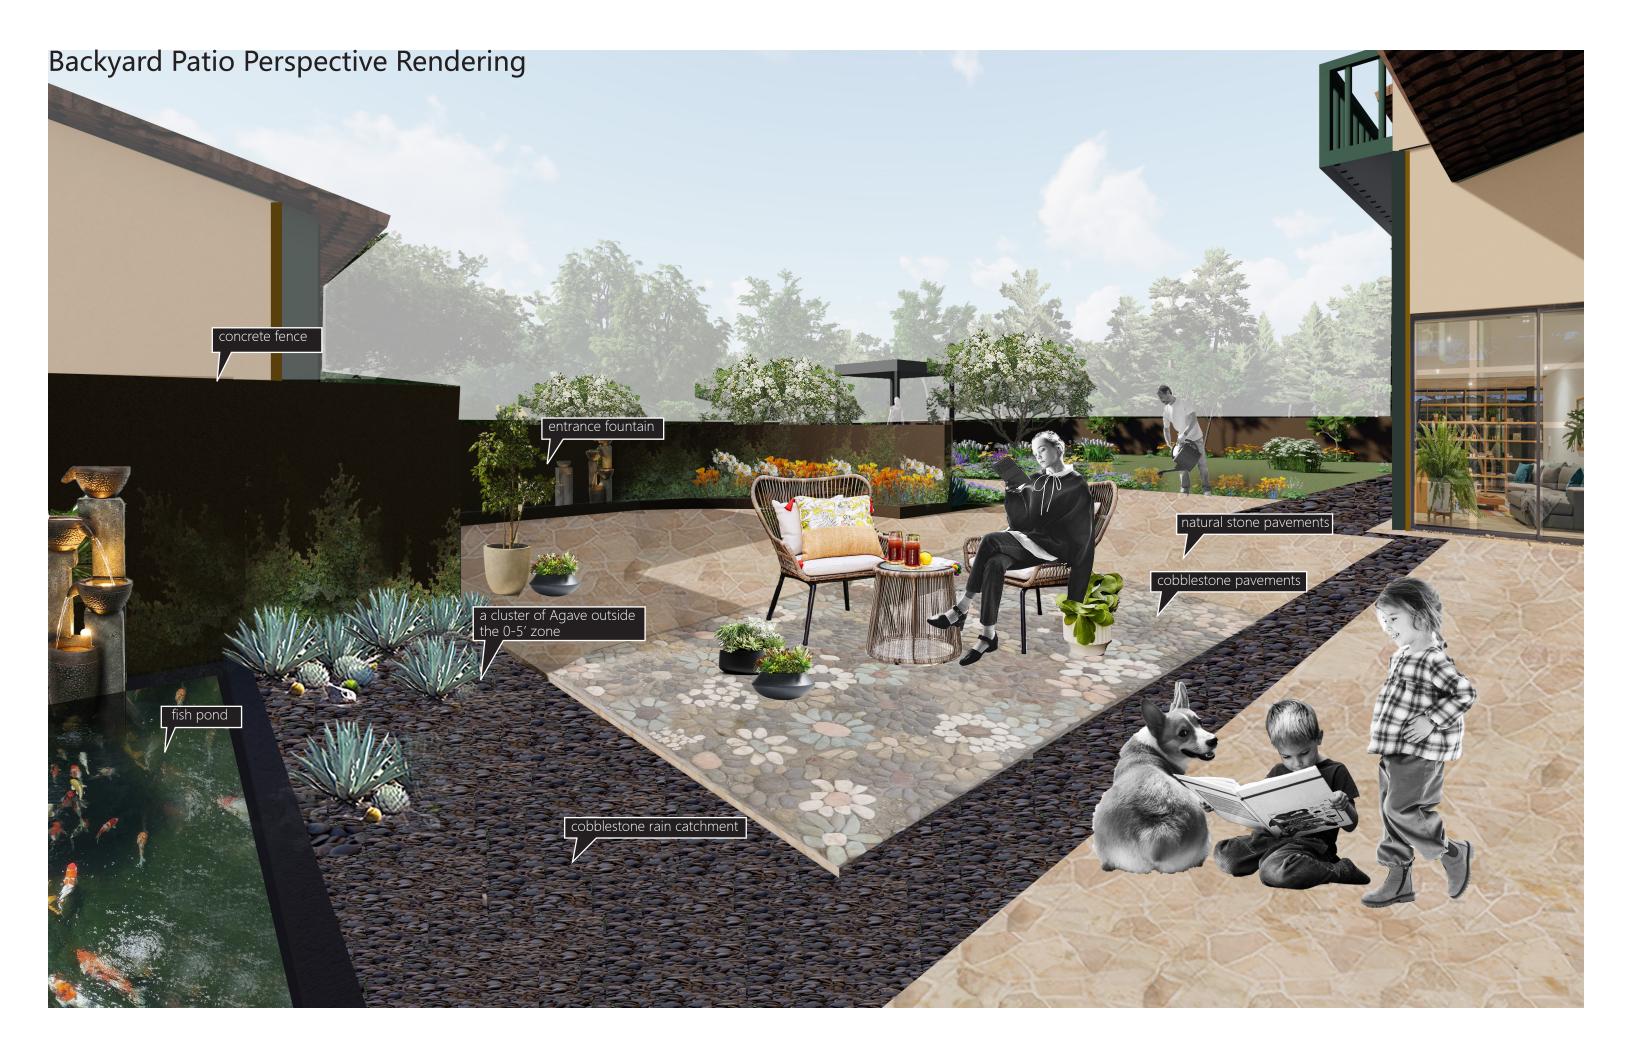

Hardscape Feature: Nature stone, decomposed granite, gravel, a concrete or brick walkway

concrete

granite

decomposed cobblestones

## **Negative Materials**

ladder fuels (e.g., shrubs, lower branches, smaller trees)

multiple levels of plants without enough space in between

vegetation debris and dead materials

deciduous plants

keep this zone clean of any woody materials, wood mulch, or flammable vegetation

flammable vegetation in 0-5'

woody materials in 0-5' zone

| buaget             |             |         |          |
|--------------------|-------------|---------|----------|
| Hard Pavement      | Area/Volume | \$/Unit | Cost     |
| natural stones     | 1500        | 5.3     | 7,950    |
| cobblestones       | 600         | 1       | 600      |
| decomposed granite | 700         | 3       | 2,100    |
| concrete           | 250         | 3       | 750      |
| swimming Pool      |             | 1       | 25,000   |
| total              |             |         | \$36,400 |