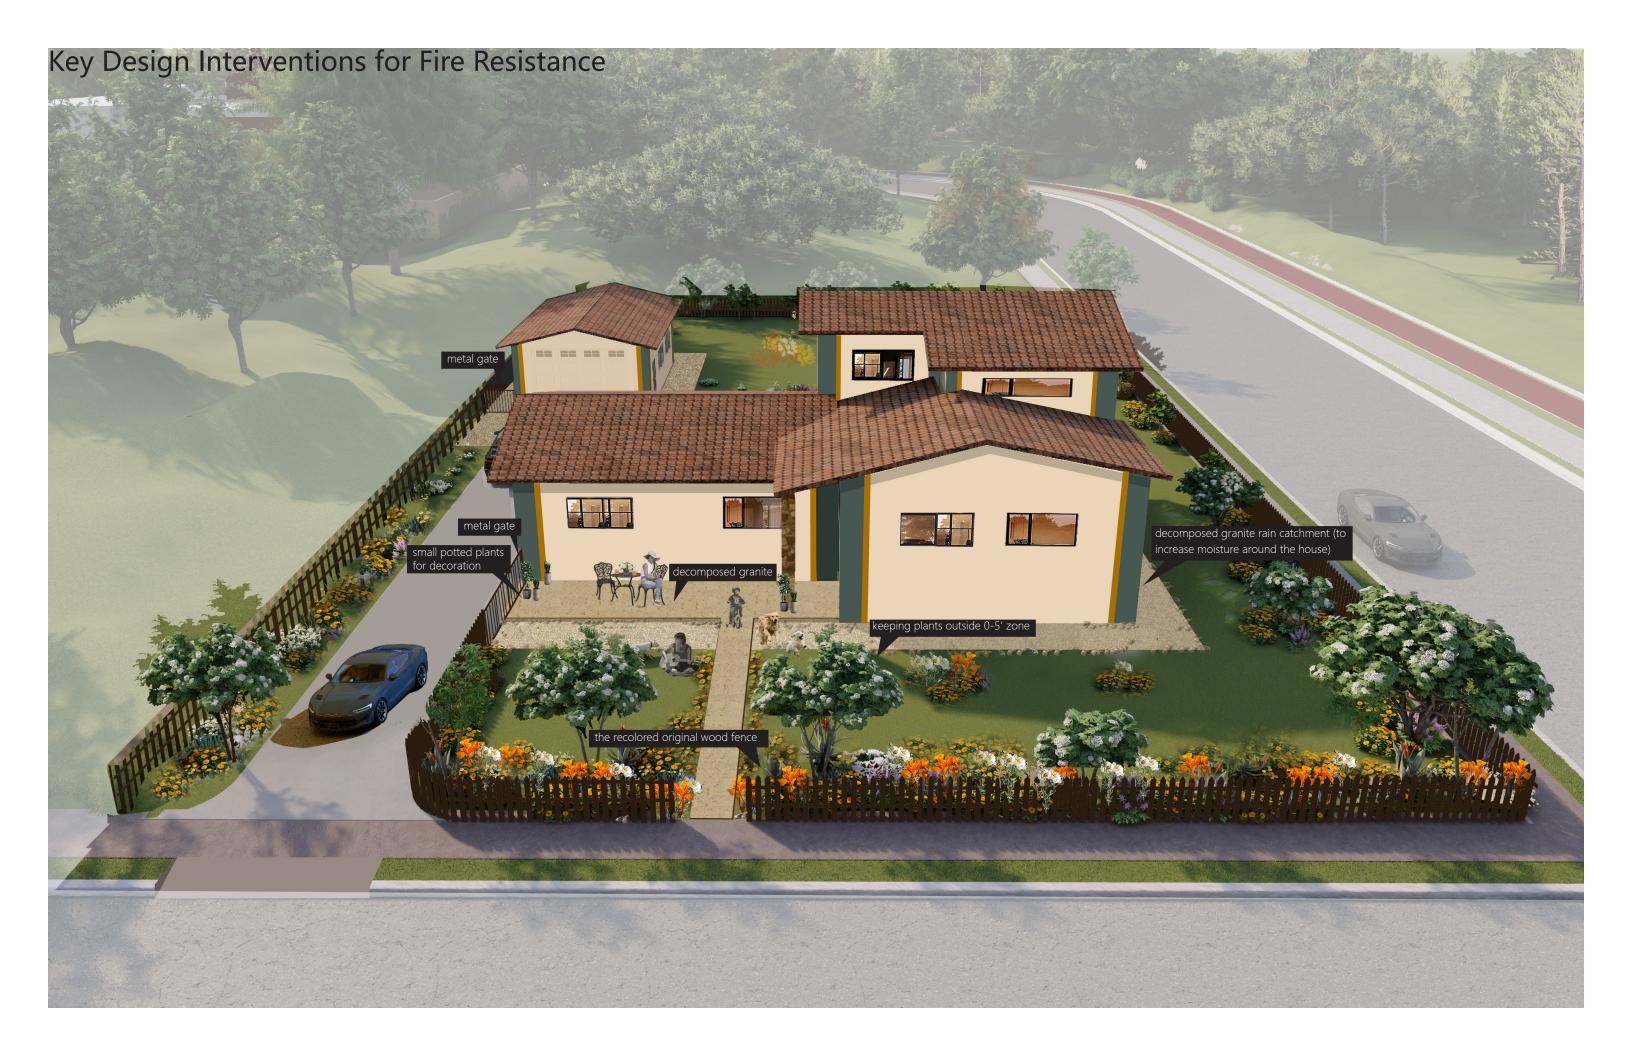

## Design Guidance

## **Positive Materials**

This zone should help to reduce the fire spread and restrict fire movement into the crowns of trees or shrubs.

This zone allows for a limited amount of vegetation, which should be arranged in discontinuous clusters or islands. The vegetation within this zone must be kept green and well-irrigated throughout the fire season.

Hardscape Feature: Nature stone, decomposed granite, gravel, a concrete or brick walkway

concrete

granite

decomposed cobblestones

## **Negative Materials**

ladder fuels (e.g., shrubs, lower branches, smaller trees)

multiple levels of plants without enough space in between

vegetation debris and dead materials

deciduous plants

keep this zone clean of any woody materials, wood mulch, or flammable vegetation

flammable vegetation in 0-5'

woody materials in 0-5' zone

| buaget             |             |         |          |
|--------------------|-------------|---------|----------|
| Hard Pavement      | Area/Volume | \$/Unit | Cost     |
| natural stones     | 1500        | 5.3     | 7,950    |
| cobblestones       | 600         | 1       | 600      |
| decomposed granite | 700         | 3       | 2,100    |
| concrete           | 250         | 3       | 750      |
| swimming Pool      |             | 1       | 25,000   |
| total              |             |         | \$36,400 |