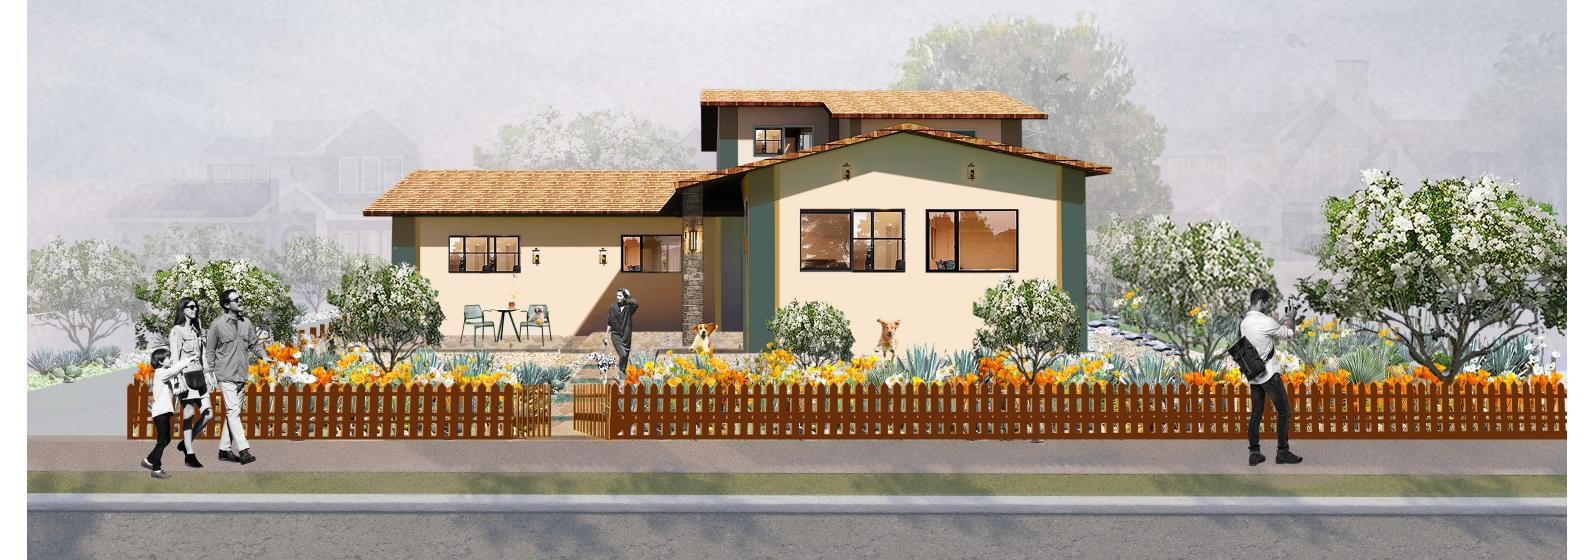

## **Positive Materials**

This zone should help to reduce the fire spread and restrict fire movement into the crowns of trees or shrubs.

This zone allows for a limited amount of vegetation, which should be arranged in discontinuous clusters or islands. The vegetation within this zone must be kept green and well-irrigated throughout the fire season.

## **Negative Materials**

ladder fuels (e.g., shrubs, lower branches, smaller trees)

multiple levels of plants without enough space in between

vegetation debris and dead materials

deciduous plants

keep this zone clean of any woody materials, wood mulch, or flammable vegetation