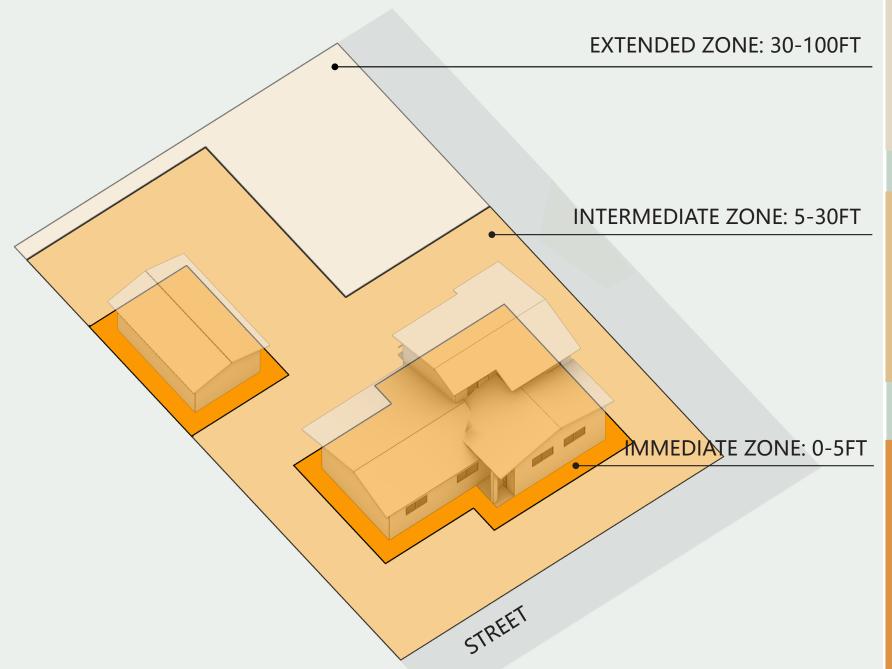

## **Positive Materials**

This zone should help to reduce the fire spread and restrict fire movement into the crowns of trees or shrubs.

This zone allows for a limited amount of vegetation, which should be arranged in discontinuous clusters or islands. The vegetation within this zone must be kept green and well-irrigated throughout the fire season.

## **Negative Materials**

ladder fuels (e.g., shrubs, lower branches, smaller trees)

multiple levels of plants without enough space in between

vegetation debris and dead materials

deciduous plants

keep this zone clean of any woody materials, wood mulch, or flammable vegetation