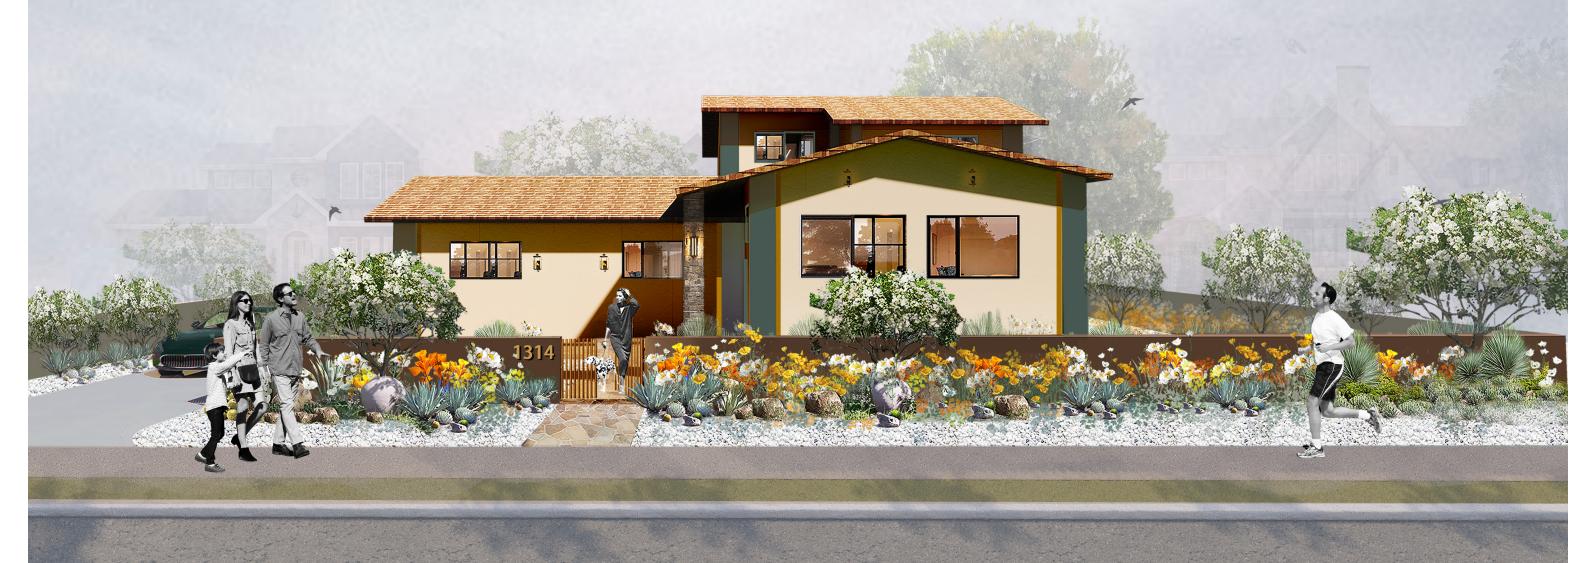

## **Positive Materials**

This zone should help to reduce the fire spread and restrict fire movement into the crowns of trees or shrubs.

This zone allows for a limited amount of vegetation, which should be arranged in discontinuous clusters or islands. The vegetation within this zone must be kept green and well-irrigated throughout the fire season.

Hardscape Feature: Nature stone, decomposed granite, gravel, a concrete or brick walkway

concrete

granite

decomposed cobblestones