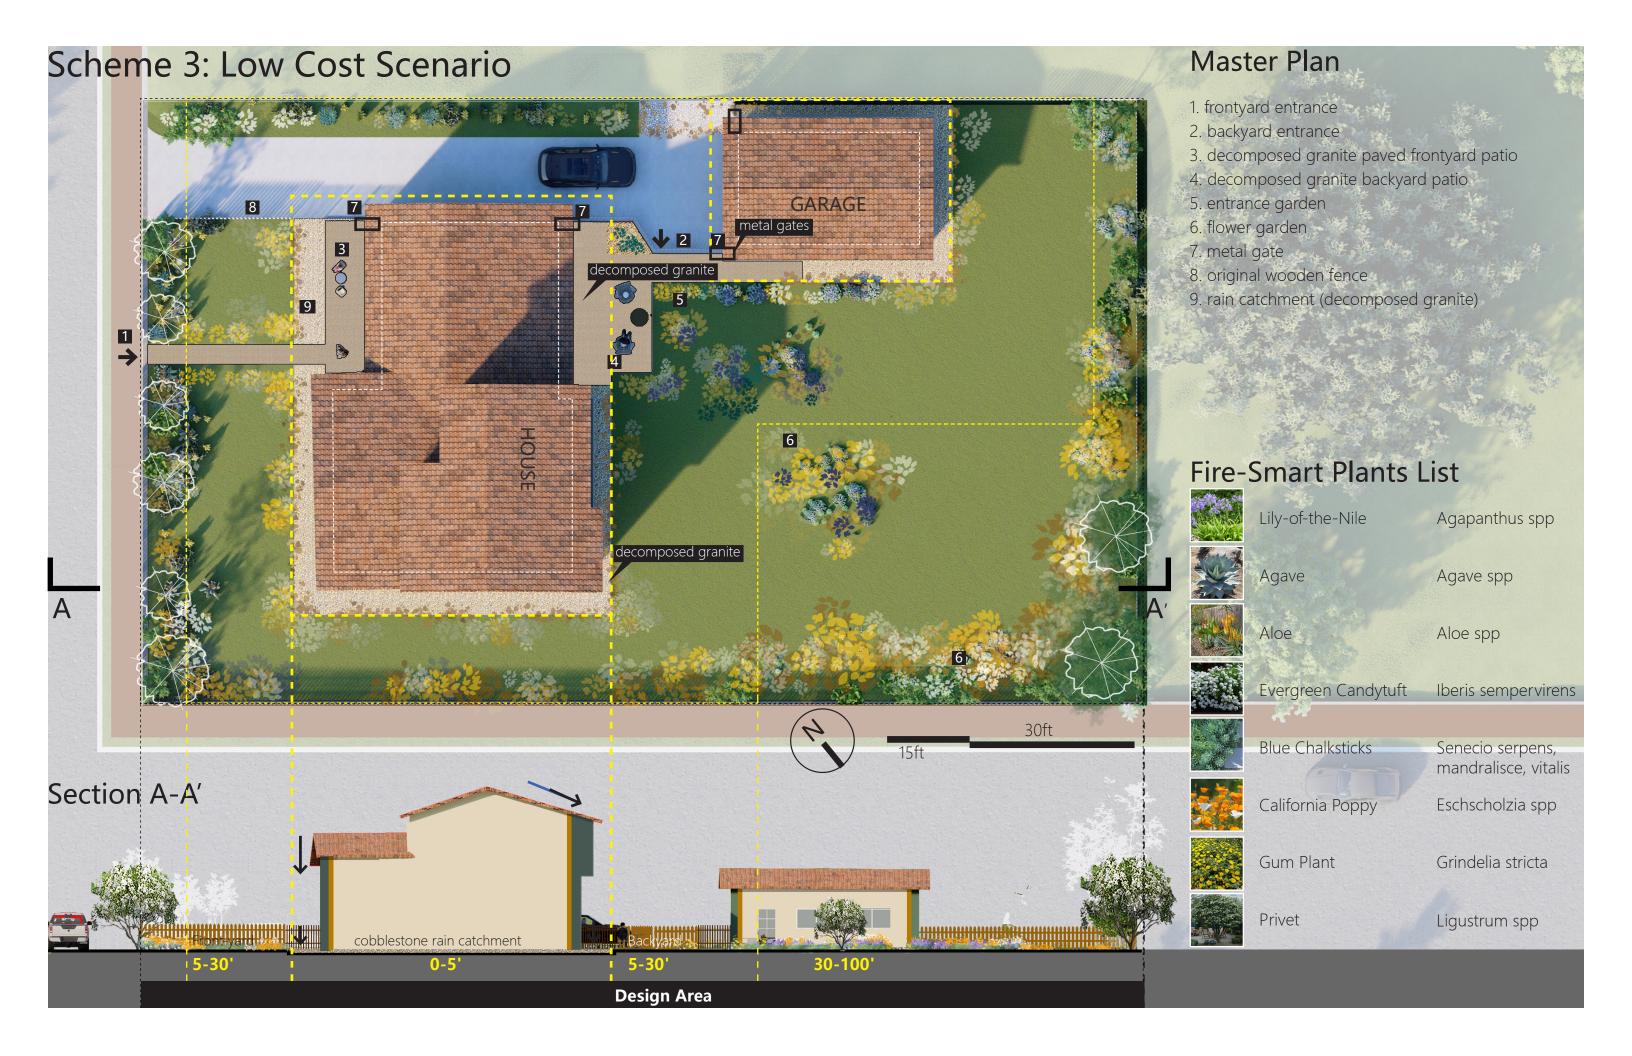

## Design Guidance

| Vegetations         | Number     | Dollar/Seed Bag | Cost(\$)  |
|---------------------|------------|-----------------|-----------|
| Lily-of-the-Nile    | 5          | 10              | 50        |
| Agave               | 10         | 10              | 100       |
| Aloe                | 20         | 9               | 180       |
| Evergreen Candytuft | 3          | 12              | 36        |
| Blue Chalksticks    | 30         | 10              | 300       |
| Iris                | 20         | 15              | 300       |
| California Poppy    | 3          | 6.5             | 19.5      |
| Gum Plant           | 5          | 5               | 25        |
| Winter Creeper      | 4          | 20              | 80        |
| Privet              | 12 (small) | 40              | 480       |
| Strawberry Tree     | 4 (big)    | 112             | 448       |
|                     |            |                 | \$2.018 5 |