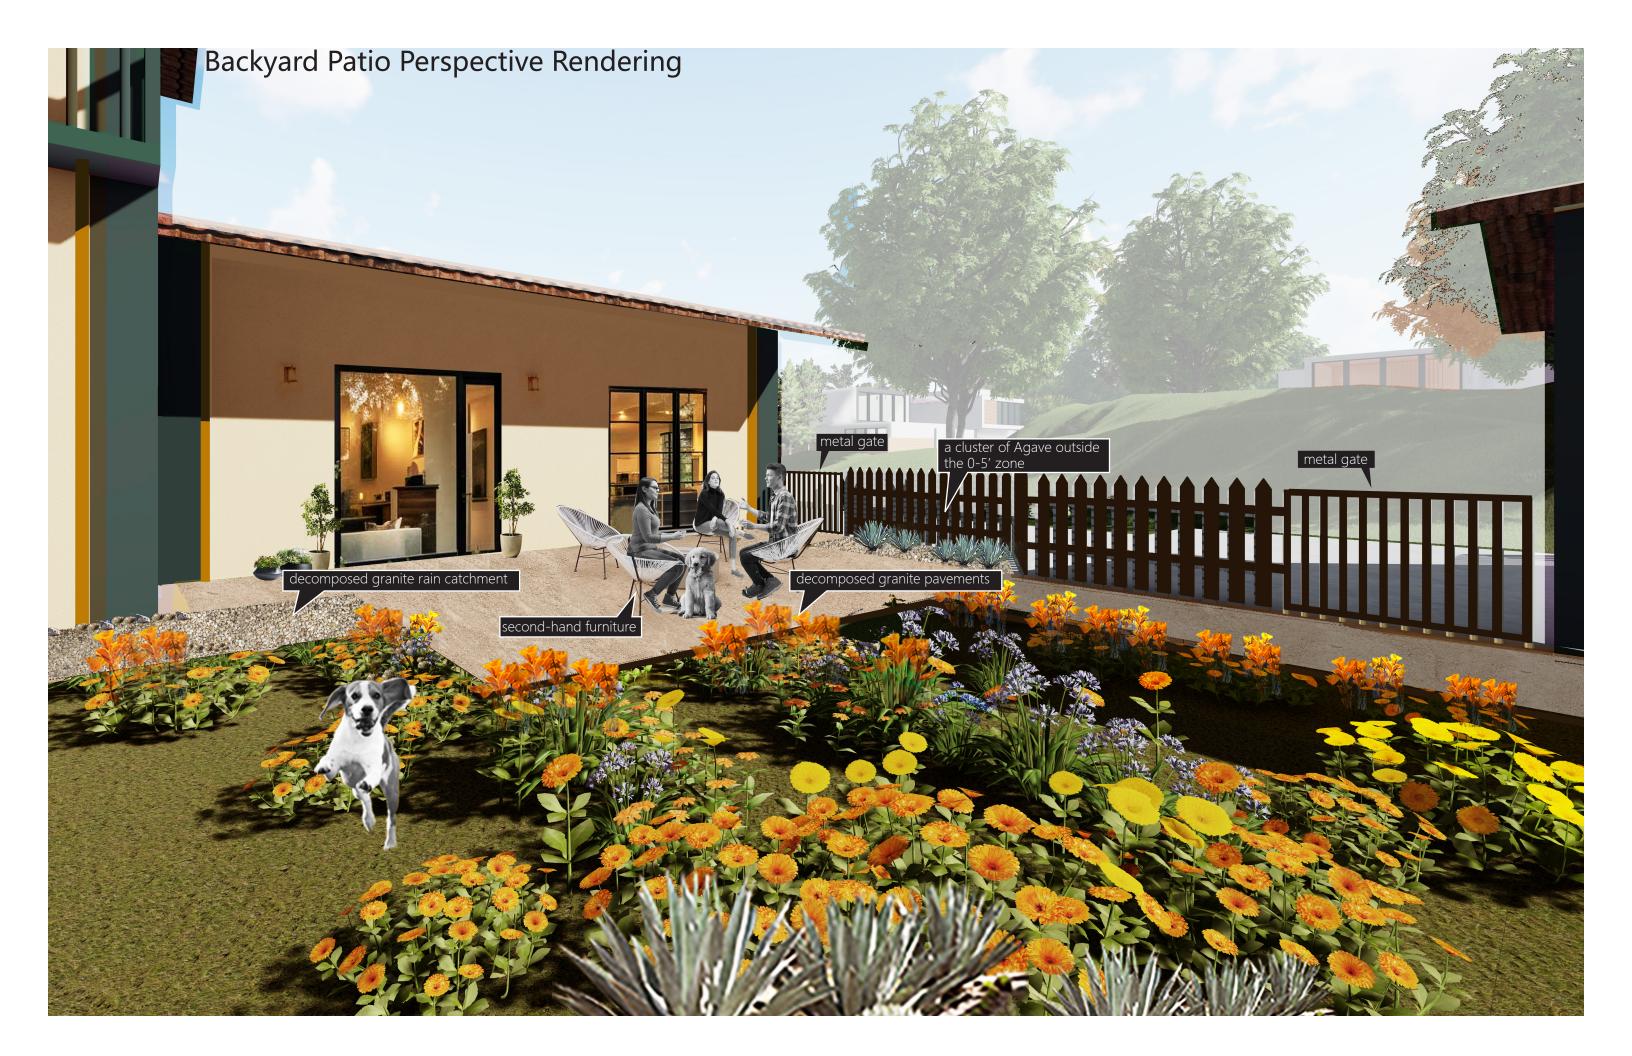

## Design Guidance

## **Positive Materials**

This zone should help to reduce the fire spread and restrict fire movement into the crowns of trees or shrubs.

This zone allows for a limited amount of vegetation, which should be arranged in discontinuous clusters or islands. The vegetation within this zone must be kept green and well-irrigated throughout the fire season.

Hardscape Feature: Nature stone, decomposed granite, gravel, a concrete or brick walkway

concrete

granite

decomposed cobblestones

## **Negative Materials**

ladder fuels (e.g., shrubs, lower branches, smaller trees)

multiple levels of plants without enough space in between

vegetation debris and dead materials

deciduous plants

keep this zone clean of any woody materials, wood mulch, or flammable vegetation

flammable vegetation in 0-5'

woody materials in 0-5' zone

| buaget             |             |         |          |
|--------------------|-------------|---------|----------|
| Hard Pavement      | Area/Volume | \$/Unit | Cost     |
| natural stones     | 1500        | 5.3     | 7,950    |
| cobblestones       | 600         | 1       | 600      |
| decomposed granite | 700         | 3       | 2,100    |
| concrete           | 250         | 3       | 750      |
| swimming Pool      |             | 1       | 25,000   |
| total              |             |         | \$36,400 |