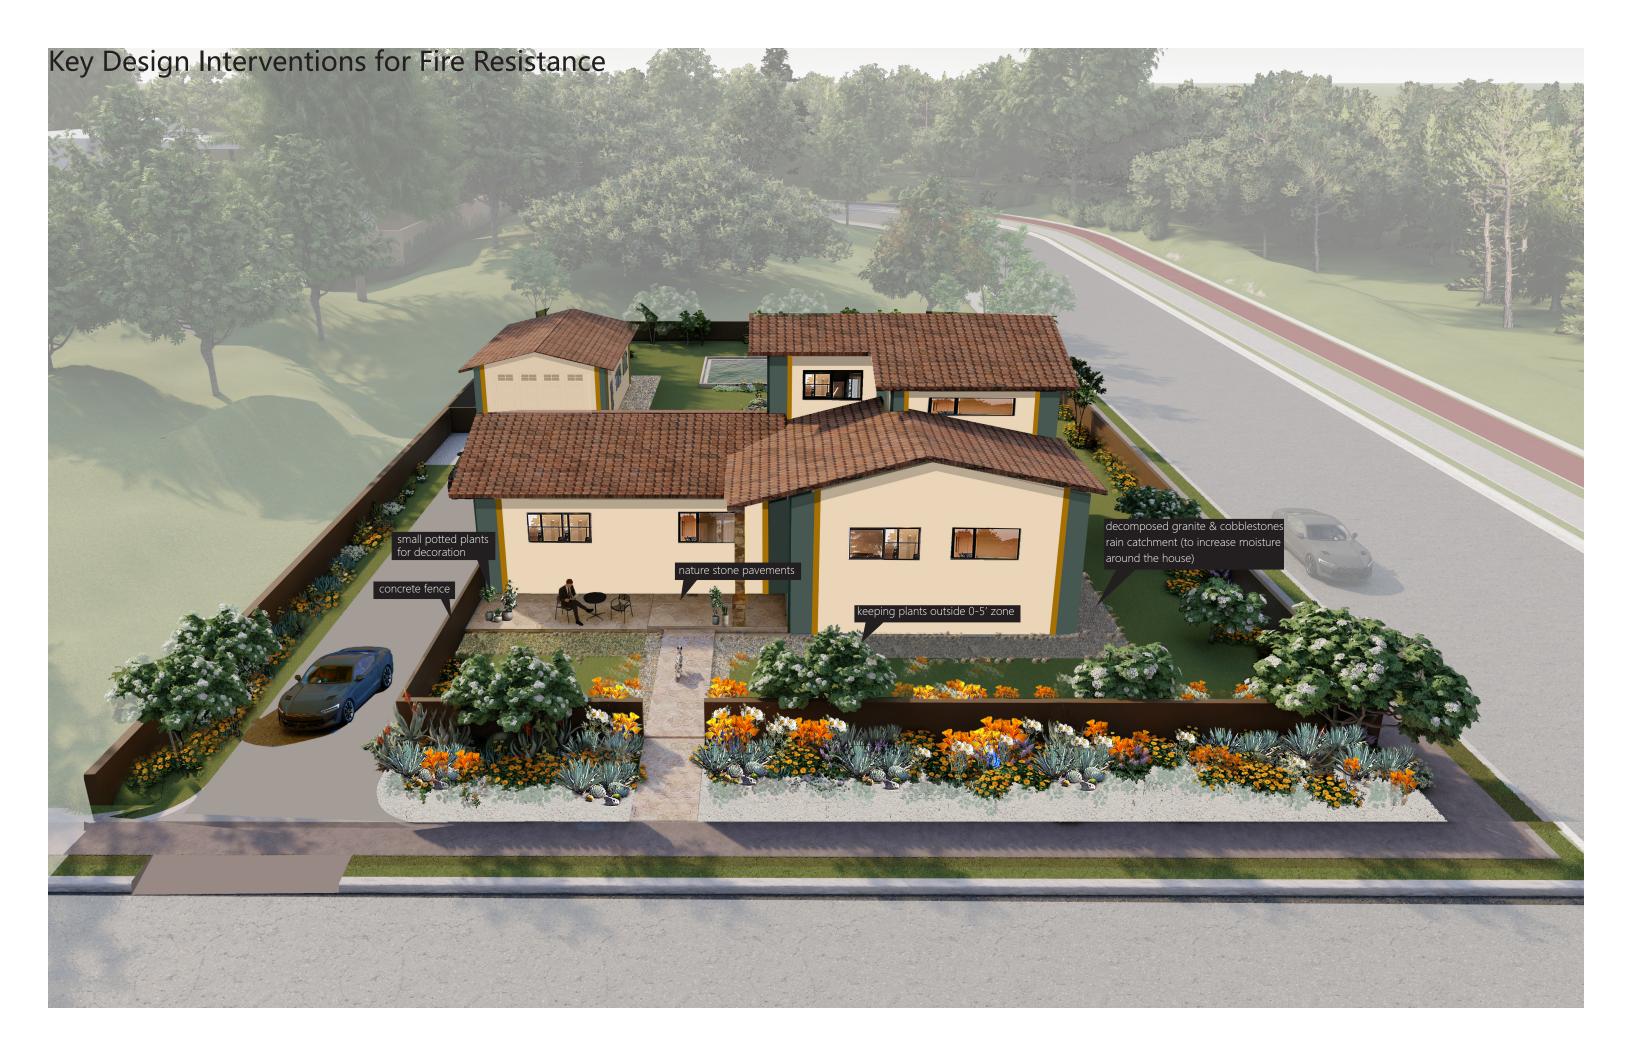

## **Positive Materials**

This zone should help to reduce the fire spread and restrict fire movement into the crowns of trees or shrubs.

This zone allows for a limited amount of vegetation, which should be arranged in discontinuous clusters or islands. The vegetation within this zone must be kept green and well-irrigated throughout the fire season.

Hardscape Feature: Nature stone, decomposed granite, gravel, a concrete or brick walkway

concrete

granite

decomposed cobblestones

## **Negative Materials**

ladder fuels (e.g., shrubs, lower branches, smaller trees)

multiple levels of plants without enough space in between

vegetation debris and dead materials

deciduous plants

keep this zone clean of any woody materials, wood mulch, or flammable vegetation

flammable vegetation in 0-5'

woody materials in 0-5' zone

| buaget             |             |         |          |
|--------------------|-------------|---------|----------|
| Hard Pavement      | Area/Volume | \$/Unit | Cost     |
| natural stones     | 1500        | 5.3     | 7,950    |
| cobblestones       | 600         | 1       | 600      |
| decomposed granite | 700         | 3       | 2,100    |
| concrete           | 250         | 3       | 750      |
| swimming Pool      |             | 1       | 25,000   |
| total              |             |         | \$36,400 |