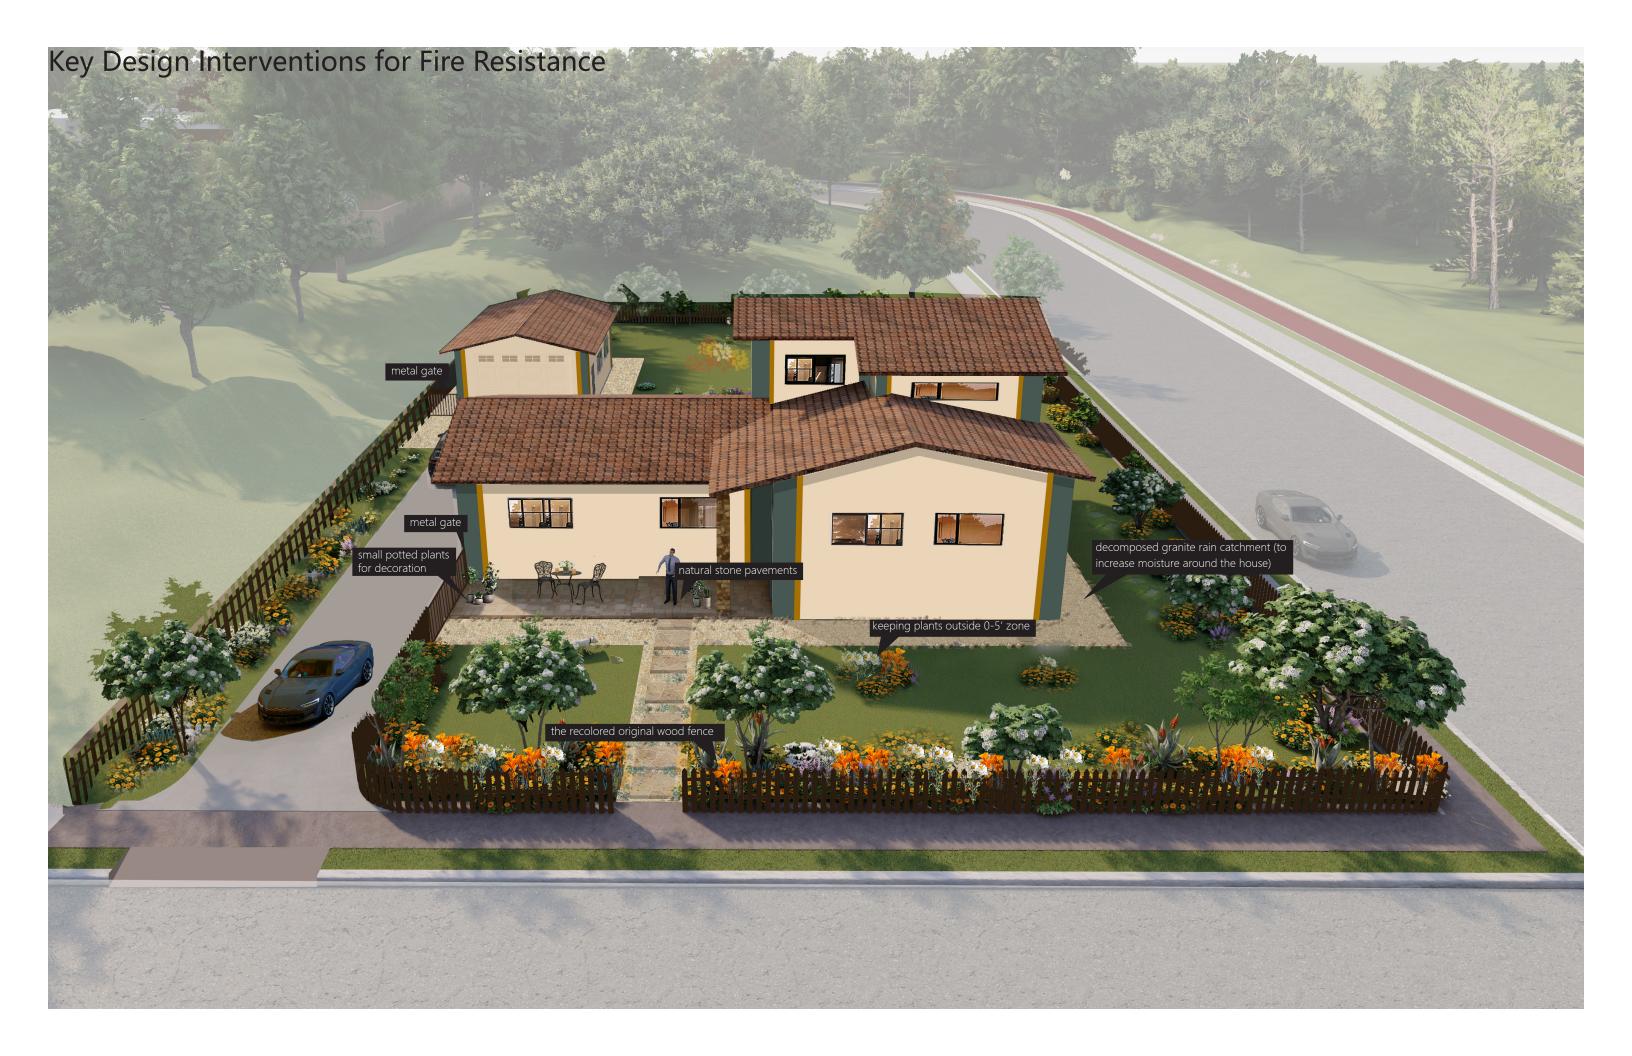

## Design Guidance

## **Positive Materials**

This zone should help to reduce the fire spread and restrict fire movement into the crowns of trees or shrubs.

This zone allows for a limited amount of vegetation, which should be arranged in discontinuous clusters or islands. The vegetation within this zone must be kept green and well-irrigated throughout the fire season.

## **Negative Materials**

ladder fuels (e.g., shrubs, lower branches, smaller trees)

multiple levels of plants without enough space in between

vegetation debris and dead materials

deciduous plants

keep this zone clean of any woody materials, wood mulch, or flammable vegetation