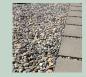

Hardscape Feature: Nature stone, decomposed granite, gravel, a concrete or brick walkway

concrete

granite

decomposed cobblestones