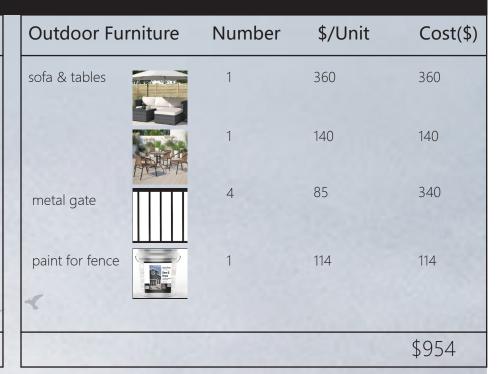

| Outdoor Furniture              |                                              | Number | \$/Unit | Cost(\$) |
|--------------------------------|----------------------------------------------|--------|---------|----------|
| second-hand<br>chairs & tables |                                              | 2      | 100     | 200      |
| second-hand<br>metal gate      |                                              | 4      | 50      | 200      |
| paint for fence                | work and | 1      | 114     | 114      |
|                                |                                              |        |         | \$514    |